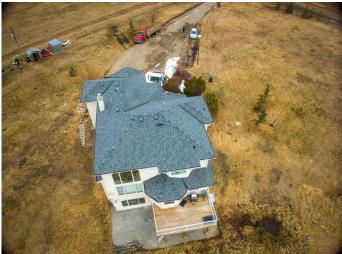

#### \$1,200,000

6 Bedroom, 4.00 Bathroom, 2,744 sqft Residential on 4.00 Acres

NONE, Rural Rocky View County, Alberta

Looking for a private retreat with easy access to Calgary? Look no further. This stunning walkout home, situated on 4 acres, offers breathtaking mountain views from every level. A grand spiral staircase leads to four spacious bedrooms, including a master suite with a luxurious ensuite. The open-concept main floor features a cozy family room and a large kitchen with an island, plus an eat-in nook or formal dining room for special occasions. Two-storey vault in the family room and living rooms, With rounded corners, hardwood and ceramic tile flooring, and a beautifully open layout, this home provides both comfort and privacy. Convenient main floor laundry adds to the home's practicality.

The fully finished walk-out basement includes a two-bedrooms, a weight room, a kitchen, and a spacious living room with a fireplace. The lower level is roughed in for in-floor heating. It's not uncommon to see deer and antelope roaming the property. You must visit to truly experience the exceptional quality of life this property offers.