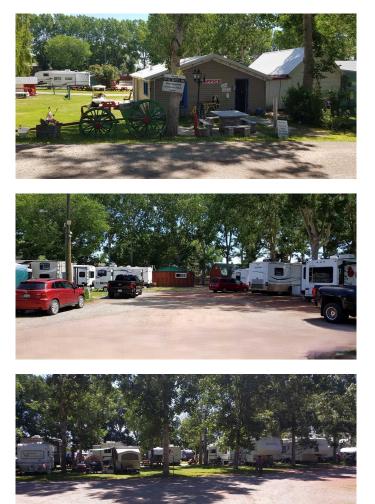

#### \$1,590,000

0 Bedroom, 0.00 Bathroom, Commercial on 0.00 Acres

NONE, Magrath, Alberta

VERY NICE RV PARK AND CAMPGROUND WITH THE LAND 4.8 ACERS. GOOD LOCATION IN THE TOWN OF MAGRATH. IT IS LOCATED 15 MIN FROM SOUTH OF LETHBRIDGE, ONE HOUR FROM WATERTON PARK, 15 MINUTES FROM SAINT MARY RESERVOOR AND 20 MINUTES FROM JENSEN DAM. CANADA/US BORDER IS 30 MINUTES AWAY. IT HAS 45 RV SITES, 13 TENT SITE, THREE CABINS, HALL WITH 120 PERSON CAPACITY, OFFICE, STORAGE AND RESIDENTIAL HOUSE. EASY TO OPERATE. IT OPENS ONLY AROUND 6 MONTHS A YEAR.