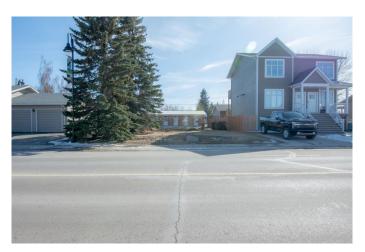

### \$179,900

0 Bedroom, 0.00 Bathroom, Land on 0.12 Acres

NONE, Didsbury, Alberta

This \*\*45' x 124' (approx. 5,300 sq. ft.)\*\* lot is ready for your vision! With \*\*RC zoning\*\*, allowing for both residential and commercial development, this property offers incredible flexibility. Neighboring lots have successfully developed \*\*triplexes with rear garages\*\*, making this an ideal investment for those looking to build multi-unit housing.

The previous home has been \*\*demolished\*\*, so you can start fresh with no teardown costs. Located in a \*\*highly convenient area\*\*, this lot sits \*\*across from the popular Country Nook\*\*, just steps from \*\*Didsbury Hospital\*\*, and within walking distance to \*\*schools, shopping, and other amenities\*\*.