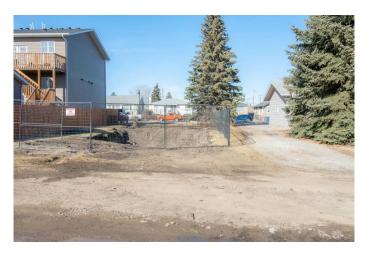

### \$179,900

0 Bedroom, 0.00 Bathroom, Land on 0.12 Acres

NONE, Didsbury, Alberta

This \*\*45' x 124' (approx. 5,300 sq. ft.)\*\* lot is ready for your vision! With \*\*RC zoning\*\*, allowing for both residential and commercial development, this property offers incredible flexibility. Neighboring lots have successfully developed \*\*triplexes with rear garages\*\*, making this an ideal investment for those looking to build multi-unit housing.

The previous home has been \*\*demolished\*\*, so you can start fresh with no teardown costs. Located in a \*\*highly convenient area\*\*, this lot sits \*\*across from the popular Country Nook\*\*, just steps from \*\*Didsbury Hospital\*\*, and within walking distance to \*\*schools, shopping, and other amenities\*\*.