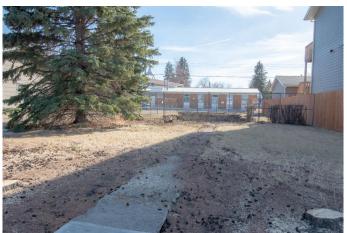

### \$179,900

0 Bedroom, 0.00 Bathroom, Land on 0.12 Acres

NONE, Didsbury, Alberta

This \*\*45' x 124' (approx. 5,300 sq. ft.)\*\* lot is ready for your vision! With \*\*RC zoning\*\*, allowing for both residential and commercial development, this property offers incredible flexibility. Neighboring lots have successfully developed \*\*triplexes with rear garages\*\*, making this an ideal investment for those looking to build multi-unit housing.

The previous home has been \*\*demolished\*\*, so you can start fresh with no teardown costs. Located in a \*\*highly convenient area\*\*, this lot sits \*\*across from the popular Country Nook\*\*, just steps from \*\*Didsbury Hospital\*\*, and within walking distance to \*\*schools, shopping, and other amenities\*\*.