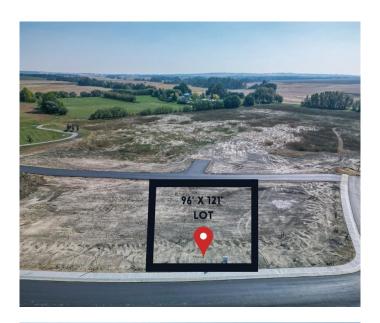

#### \$169,900

0 Bedroom, 0.00 Bathroom, Land on 0.25 Acres

Metcalf Ridge, Lacombe, Alberta

Build your dream home on a 96' X 121' lot in Metcalf Ridge! This fully serviced lot is ready to build on and features a paved back ally! You have the freedom to choose your builder and create a home with ample room for a monster garage plus still have enough room for RV parking. This family-friendly community offers easy access to Highway 12, a large park with walking trails and picnic areas. Whether you're looking for a starter home or an upgrade, Metcalf Ridge lots are available to suit a range of house sizes.

MLS® # A2200270 Price \$169,900

Bathrooms 0.00 Acres 0.25 Type Land

Sub-Type Residential Land

Status Active