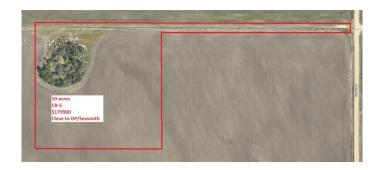

### \$179,900

0 Bedroom, 0.00 Bathroom, Land on 10.01 Acres

NONE, Rural Grande Prairie No. 1, County of, Alberta

Rare opportunity to own a larger parcel of land at an affordable price! This 10+ acre parcel is located a short drive out of GP. There's a great opportunity to set this property up for your business or for animals! CR-5 ZONING!

#### **Essential Information**

MLS® # A2199434 Price \$179,900

Bathrooms 0.00
Acres 10.01
Type Land

Sub-Type Residential Land

Status Active

#### **Additional Information**

Date Listed March 5th, 2025

Days on Market 49

Zoning CR-5