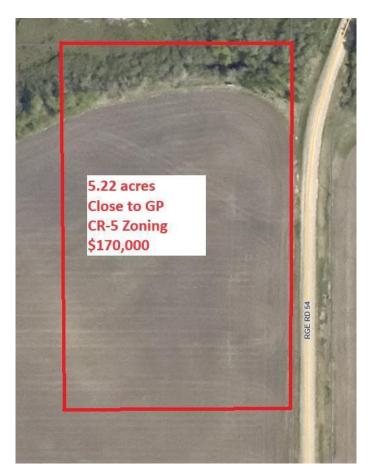

#### \$169,900

0 Bedroom, 0.00 Bathroom, Land on 5.22 Acres

NONE, Rural Grande Prairie No. 1, County of, Alberta

Beautiful 5.2 acre parcel with close proximity to Grande Prairie. It comes with nice tree coverage to the North. Mostly pavement to the property with a short stint of gravel. Great potential for a home build or a modular home set up. Seller may be willing to do a short term vendor finance while you set up your acreage.

MLS® # A2199426 Price \$169,900

Bathrooms 0.00 Acres 5.22 Type Land

Sub-Type Residential Land

Status Active

#### **Additional Information**

Date Listed March 5th, 2025

Days on Market 49

Zoning CR-5