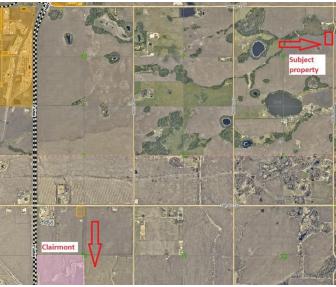

#### \$169,900

0 Bedroom, 0.00 Bathroom, Land on 5.22 Acres

NONE, Rural Grande Prairie No. 1, County of, Alberta

Beautiful 5.2 acre parcel with close proximity to Grande Prairie. It comes with nice tree coverage to the North. Mostly pavement to the property with a short stint of gravel. Great potential for a home build or a modular home set up. Seller may be willing to do a short term vendor finance while you set up your acreage.

## **Community Information**

Address Ne-8-73-5-w6 Range Road 5

Subdivision NONE

City Rural Grande Prairie No. 1, C

County Grande Prairie No. 1, County

Province Alberta
Postal Code T0H 3C0