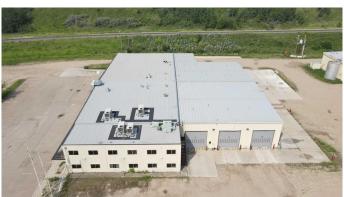

# \$1,500,000 - 8610 87 Avenue, Peace River

MLS® #A2197781

\$1,500,000

0 Bedroom, 0.00 Bathroom, Commercial on 0.00 Acres

Industrial Area, Peace River, Alberta

Large industrial property located in Peace River AB on 10.78 acres with 2 buildings. The main building has the offices, reception, warehouses and bays while the second building has wash bay, parts, work bays and offices. There are approximately 19 offices, 2 large boardroom, 7 office cubicles and a front reception area - including the second floor area there is a total of ~ 11,000 sq ft of space that includes 4 bathrooms and a large change room. There is also attached with the main building a parts room of ~5100 sq ft and a warehouse loading/storage area ~2800 sq ft. The work bays attached to the main building offer over 9000 sq ft with 2 drive through bays 128 feet long with 4 - 16 X 16 OHD, a ceiling height of 26 feet and a clearance height of 18 feet to the bottom of the cranes, 2 - 6 Ton cranes and 2 - 4.4 Ton cranes and a wash bay 24 X 40. There are multiple bathrooms, eyewash stations, change rooms and storage room throughout as well. The second building is approx 14,000 sq ft with 2 drive through bays 90 feet in length and have 4 - 22 X 20 OHD, a ceiling height of 33 feet and a clearance height of 25 feet to the bottom of the cranes, a 15 Ton crane and a 10 Ton crane plus assorted storage, rooms, office areas, bathrooms etc. There is also a 90 X 24 wash bay, a 40 X 90 work area with 3 - 1/2 Ton cranes and 1 - 5 Ton crane. The yard is fenced and has security gate at each end, a loading ramp, 70+ electrified parking stall and 10-12 customer parking stalls. This is a perfect

property for a company with large equipment, heavy duty mechanics or heavy equipment sales, rentals and repairs.