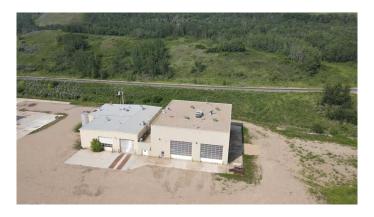

# \$1,500,000 - 8610 87 Avenue, Peace River

MLS® #A2197781

\$1,500,000

0 Bedroom, 0.00 Bathroom, Commercial on 0.00 Acres

Industrial Area, Peace River, Alberta

Large industrial property located in Peace River AB on 10.78 acres with 2 buildings. The main building has the offices, reception, warehouses and bays while the second building has wash bay, parts, work bays and offices. There are approximately 19 offices, 2 large boardroom, 7 office cubicles and a front reception area - including the second floor area there is a total of ~ 11,000 sq ft of space that includes 4 bathrooms and a large change room. There is also attached with the main building a parts room of ~5100 sq ft and a warehouse loading/storage area ~2800 sq ft. The work bays attached to the main building offer over 9000 sq ft with 2 drive through bays 128 feet long with 4 - 16 X 16 OHD, a ceiling height of 26 feet and a clearance height of 18 feet to the bottom of the cranes, 2 - 6 Ton cranes and 2 - 4.4 Ton cranes and a wash bay 24 X 40. There are multiple bathrooms, eyewash stations, change rooms and storage room throughout as well. The second building is approx 14,000 sq ft with 2 drive through bays 90 feet in length and have 4 - 22 X 20 OHD, a ceiling height of 33 feet and a clearance height of 25 feet to the bottom of the cranes, a 15 Ton crane and a 10 Ton crane plus assorted storage, rooms, office areas, bathrooms etc. There is also a 90 X 24 wash bay, a 40 X 90 work area with 3 - 1/2 Ton cranes and 1 - 5 Ton crane. The yard is fenced and has security gate at each end, a loading ramp, 70+ electrified parking stall and 10-12 customer parking stalls. This is a perfect

property for a company with large equipment, heavy duty mechanics or heavy equipment sales, rentals and repairs.