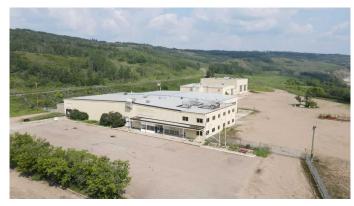

# \$1,500,000 - 8610 87 Avenue, Peace River

MLS® #A2197781

\$1,500,000

0 Bedroom, 0.00 Bathroom, Commercial on 0.00 Acres

Industrial Area, Peace River, Alberta

Large industrial property located in Peace River AB on 10.78 acres with 2 buildings. The main building has the offices, reception, warehouses and bays while the second building has wash bay, parts, work bays and offices. There are approximately 19 offices, 2 large boardroom, 7 office cubicles and a front reception area - including the second floor area there is a total of ~ 11,000 sq ft of space that includes 4 bathrooms and a large change room. There is also attached with the main building a parts room of ~5100 sq ft and a warehouse loading/storage area ~2800 sq ft. The work bays attached to the main building offer over 9000 sq ft with 2 drive through bays 128 feet long with 4 - 16 X 16 OHD, a ceiling height of 26 feet and a clearance height of 18 feet to the bottom of the cranes, 2 - 6 Ton cranes and 2 - 4.4 Ton cranes and a wash bay 24 X 40. There are multiple bathrooms, eyewash stations, change rooms and storage room throughout as well. The second building is approx 14,000 sq ft with 2 drive through bays 90 feet in length and have 4 - 22 X 20 OHD, a ceiling height of 33 feet and a clearance height of 25 feet to the bottom of the cranes, a 15 Ton crane and a 10 Ton crane plus assorted storage, rooms, office areas, bathrooms etc. There is also a 90 X 24 wash bay, a 40 X 90 work area with 3 - 1/2 Ton cranes and 1 - 5 Ton crane. The yard is fenced and has security gate at each end, a loading ramp, 70+ electrified parking stall and 10-12 customer parking stalls. This is a perfect

property for a company with large equipment, heavy duty mechanics or heavy equipment sales, rentals and repairs.