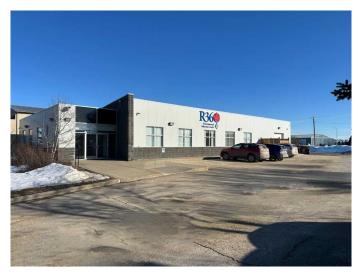

### \$1,950,000

0 Bedroom, 0.00 Bathroom, Commercial on 0.92 Acres

Richmond Industrial Park, Grande Prairie, Alberta

An exceptional investment opportunity awaits with this centrally located commercial property in the heart of Grande Prairie's Richmond Industrial Park, secured by a AAA tenant on a five-year lease with no plans to relocate. This 6,900 sq. ft. building, including 1,100 sq. ft. of heated warehouse space, is designed for functionality and growth, featuring a professional reception area, spacious boardroom, designated lunchroom, and a versatile bullpen. Situated on a 0.92-acre lot, the property offers ample outdoor storage, paved parking, and seamless accessibility, making it a prime asset for any investor. Don't miss this rare chanceâ€"contact your Commercial Realtor® today for more details or to arrange a showing.