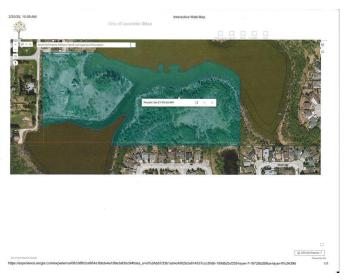

## \$1,450,000

0 Bedroom, 0.00 Bathroom, Land on 22.71 Acres

None, Lacombe, Alberta

What is your vision for this stunningly beautiful 22.71 acre property in the heart of the City of Lacombe? The land offers wonderful, year-round views of Lake Anne, Elizabeth Lake, Burman University, and the surrounding natural area. It is amazing to think that all of Lacombe and Burman's amenities are nearby when stepping foot onto this secluded and peaceful parcel.

#### **Exterior**

Lot Description Native Plants, Views, Wooded, Wetlands