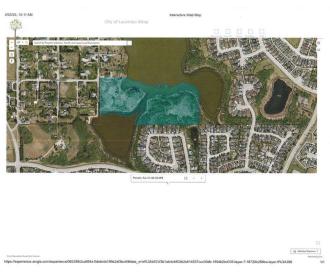

## \$1,450,000

0 Bedroom, 0.00 Bathroom, Land on 22.71 Acres

None, Lacombe, Alberta

What is your vision for this stunningly beautiful 22.71 acre property in the heart of the City of Lacombe? The land offers wonderful, year-round views of Lake Anne, Elizabeth Lake, Burman University, and the surrounding natural area. It is amazing to think that all of Lacombe and Burman's amenities are nearby when stepping foot onto this secluded and peaceful parcel.

#### **Exterior**

Lot Description Native Plants, Views, Wooded, Wetlands