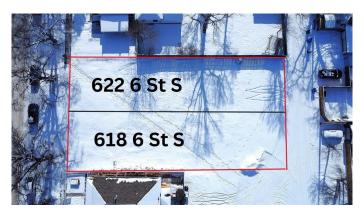

#### \$179,000

0 Bedroom, 0.00 Bathroom, Land on 0.14 Acres

London Road, Lethbridge, Alberta

Discover this spacious lot in the well-established London Road neighborhood. Situated just moments from the downtown core, this sought-after location is within walking distance of shops, restaurants, parks, and more. Don't miss the opportunity to invest in a thriving community. Buy now and build when you're ready!