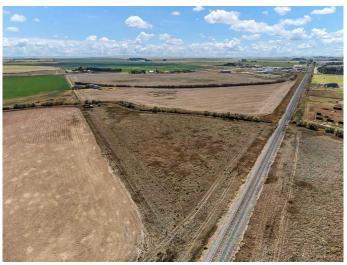

### \$1,197,000

0 Bedroom, 0.00 Bathroom, Land on 92.66 Acres

NONE, Rural Cypress County, Alberta

Incredible commercial land opportunity located along Township 120 just outside the South end of the City. This might be the investment you have been hunting for with 92.66 acres of HWY-C zoning. Permitted uses include: Accessory Building(s) and Use(s) to Discretionary Uses, Agricultural Operations, Secondary, Agritourism, Amusement and Entertainment Facility, Auctioneering Services, Automotive, Equipment and Vehicle Services, Bars and Pubs, Bulk Fuel Depot, Campground, Cannabis Cultivation, Cannabis Processing and Distribution, Cannabis Retail Store, Community Uses, Dwelling, Single-Detached, Equestrian Centre, Heavy Truck and Equipment Storage and Sales, Industrial, Light Uses, Liquor Retail Sales, Livestock Auction Markets, Move-in Buildings, Other Uses, Performance and Event Venue, Recreation Facility, Secondary Suite, Shooting Range, Indoor Small Animal Breeding/Boarding, Services, Temporary Accommodations, Warehouse Sales and Storage Facilities, Wind Energy Facilities, Wind Energy - Small Scale

### **Essential Information**

| MLS® #    | A2195751    |
|-----------|-------------|
| Price     | \$1,197,000 |
| Bathrooms | 0.00        |
| Acres     | 92.66       |

TypeLandSub-TypeCommercial LandStatusActive

# **Community Information**

| Address     | Township Road 120    |
|-------------|----------------------|
| Subdivision | NONE                 |
| City        | Rural Cypress County |
| County      | Cypress County       |
| Province    | Alberta              |
| Postal Code | T1B1L1               |