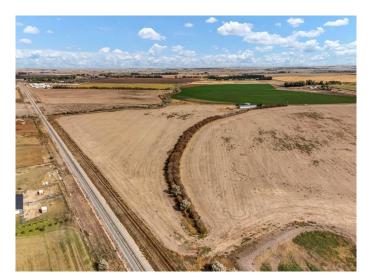

### \$1,197,000

0 Bedroom, 0.00 Bathroom, Land on 92.66 Acres

NONE, Rural Cypress County, Alberta

Incredible commercial land opportunity located along Township 120 just outside the South end of the City. This might be the investment you have been hunting for with 92.66 acres of HWY-C zoning. Permitted uses include: Accessory Building(s) and Use(s) to Discretionary Uses, Agricultural Operations, Secondary, Agritourism, Amusement and Entertainment Facility, Auctioneering Services, Automotive, Equipment and Vehicle Services, Bars and Pubs, Bulk Fuel Depot, Campground, Cannabis Cultivation, Cannabis Processing and Distribution, Cannabis Retail Store, Community Uses, Dwelling, Single-Detached, Equestrian Centre, Heavy Truck and Equipment Storage and Sales, Industrial, Light Uses, Liquor Retail Sales, Livestock Auction Markets, Move-in Buildings, Other Uses, Performance and Event Venue, Recreation Facility, Secondary Suite, Shooting Range, Indoor Small Animal Breeding/Boarding, Services, Temporary Accommodations, Warehouse Sales and Storage Facilities, Wind Energy Facilities, Wind Energy - Small Scale

### **Essential Information**

| MLS® #    | A2195751    |
|-----------|-------------|
| Price     | \$1,197,000 |
| Bathrooms | 0.00        |
| Acres     | 92.66       |

TypeLandSub-TypeCommercial LandStatusActive

# **Community Information**

| Address     | Township Road 120    |
|-------------|----------------------|
| Subdivision | NONE                 |
| City        | Rural Cypress County |
| County      | Cypress County       |
| Province    | Alberta              |
| Postal Code | T1B1L1               |