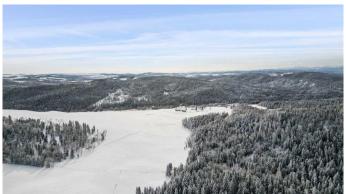

# \$1,750,000 - 130 Acres Plummers Road W, Rural Foothills County

MLS® #A2193090

\$1,750,000

0 Bedroom, 0.00 Bathroom, Land on 130.63 Acres

NONE, Rural Foothills County, Alberta

Exciting opportunity awaits with this 130 ac agriculturally zoned parcel situated just off of Plummers Road & 1280 Drive W, Northwest of the Hamlet of Millarville! Endless outdoor activities at your doorstep including biking, hiking, mountain biking trails, cross country skiing, horse riding trails, and several campgrounds in nearby Kananaskis Country. The rolling slope on this parcel would be a perfect setting for a walk-out bungalow to be built with a superb South, West, or East facing mountain, valley, or even some downtown City of Calgary views! This large agricultural parcel is fenced and cross fenced and offers large groves of trees, open pasture, rolling foothills country, as well as gently sloping areas along the Southern edge of the property. Access is currently via a surface lease access road to the adjacent property to the North from Plummers Road. Foothills County has indicated that an additional access could be constructed at the top of the hill from 1280 Drive West for a potential residence. This is a wonderful 130 acres parcel with multiple beautiful building sites, don't miss out on your chance to own this one of a kind parcel! Purchase price does not include GST. In the event that GST is payable and the Buyer is not a GST registrant, then the Buyer shall remit the applicable GST to the Seller's lawyer on or before completion day.

#### **Exterior**

Lot Description See Remarks, Views, Irregular Lot, Many Trees, Pasture, Private,

Secluded, Steep Slope, Treed