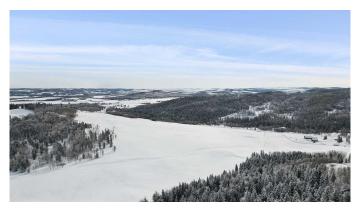

# \$1,750,000 - 130 Acres Plummers Road W, Rural Foothills County

MLS® #A2193090

\$1,750,000

0 Bedroom, 0.00 Bathroom, Land on 130.63 Acres

NONE, Rural Foothills County, Alberta

Exciting opportunity awaits with this 130 ac agriculturally zoned parcel situated just off of Plummers Road & 1280 Drive W, Northwest of the Hamlet of Millarville! Endless outdoor activities at your doorstep including biking, hiking, mountain biking trails, cross country skiing, horse riding trails, and several campgrounds in nearby Kananaskis Country. The rolling slope on this parcel would be a perfect setting for a walk-out bungalow to be built with a superb South, West, or East facing mountain, valley, or even some downtown City of Calgary views! This large agricultural parcel is fenced and cross fenced and offers large groves of trees, open pasture, rolling foothills country, as well as gently sloping areas along the Southern edge of the property. Access is currently via a surface lease access road to the adjacent property to the North from Plummers Road. Foothills County has indicated that an additional access could be constructed at the top of the hill from 1280 Drive West for a potential residence. This is a wonderful 130 acres parcel with multiple beautiful building sites, don't miss out on your chance to own this one of a kind parcel! Purchase price does not include GST. In the event that GST is payable and the Buyer is not a GST registrant, then the Buyer shall remit the applicable GST to the Seller's lawyer on or before completion day.

#### **Exterior**

Lot Description See Remarks, Views, Irregular Lot, Many Trees, Pasture, Private,

Secluded, Steep Slope, Treed