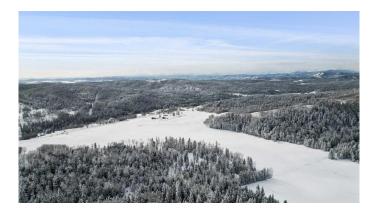

# \$1,750,000 - 130 Acres Plummers Road W, Rural Foothills County

MLS® #A2193090

\$1,750,000

0 Bedroom, 0.00 Bathroom, Land on 130.63 Acres

NONE, Rural Foothills County, Alberta

Exciting opportunity awaits with this 130 ac agriculturally zoned parcel situated just off of Plummers Road & 1280 Drive W, Northwest of the Hamlet of Millarville! Endless outdoor activities at your doorstep including biking, hiking, mountain biking trails, cross country skiing, horse riding trails, and several campgrounds in nearby Kananaskis Country. The rolling slope on this parcel would be a perfect setting for a walk-out bungalow to be built with a superb South, West, or East facing mountain, valley, or even some downtown City of Calgary views! This large agricultural parcel is fenced and cross fenced and offers large groves of trees, open pasture, rolling foothills country, as well as gently sloping areas along the Southern edge of the property. Access is currently via a surface lease access road to the adjacent property to the North from Plummers Road. Foothills County has indicated that an additional access could be constructed at the top of the hill from 1280 Drive West for a potential residence. This is a wonderful 130 acres parcel with multiple beautiful building sites, don't miss out on your chance to own this one of a kind parcel! Purchase price does not include GST. In the event that GST is payable and the Buyer is not a GST registrant, then the Buyer shall remit the applicable GST to the Seller's lawyer on or before completion day.

#### **Exterior**

Lot Description See Remarks, Views, Irregular Lot, Many Trees, Pasture, Private,

Secluded, Steep Slope, Treed