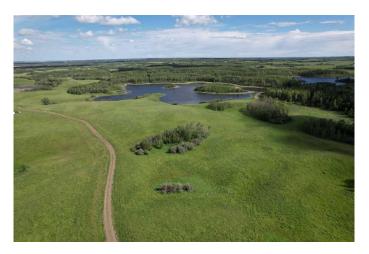

## \$816,000

0 Bedroom, 0.00 Bathroom, Land on 127.66 Acres

NONE, Rural Red Deer County, Alberta

Hard to find quarter just 14 minutes east of Red Deer & 8 minutes from Pine Lake! The 127..66 +/- acres of mixed topography on this special quarter offer stunning distant horizon views & high build sites overlooking several large water bodies including a dual island water body shared with the Red Deer Fish & Game Association Habitat Land. Excellent barbed wire cross-fences & perimeter fences surround this pasture quarter currently in tame and native grass with approximately 60 +/acres being cultivatable. The balance of the acres are knob & kettle type Parkland offering amazing treed habitat for moose, deer, upland birds, and waterfowl. Gated lease road into the property provides easy access off paved highway 816 & extends nearly the full 1/2 mile from the west to the east property lines. New water well (50.0 gallons per minute) & EQUS power service installed on this parcel making it easy to service for your dream home & yard site build out. Surface lease revenue of \$4500 annual. Land doesn't come much better located and offer the lifestyle, recreation, grazing, and investment opportunity that this one does! Just minutes to the CITY & the LAKE!

### **Amenities**

Waterfront Pond, See Remarks