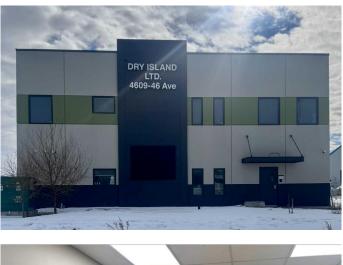

# \$1,500,000 - 4609 46 Avenue, Stettler

MLS® #A2191497

#### \$1,500,000

0 Bedroom, 0.00 Bathroom, Commercial on 0.00 Acres

East Industrial Park, Stettler, Alberta

Located in the busy community of Stettler, AB in the East Industrial area. This industrial building can be versatile for a variety of different business types. The original design was used to house a micro growing facility but the building was designed with future businesses in mind. The building shop area has a large, open style floor plan with an open mezzanine level above. The building design includes a front staff area with kitchen area (including appliances) and bathroom on the main floor, a boardroom, another bathroom and 2 offices upstairs. The building has multiple extra features including: a professionally monitored security/camera system, built-in water lines, 3 charcoal exhaust units, a large water tank, industrial sized wash sink area, pressure washer and chemical mixer. There is ample space outside in the fenced area for outdoor storage and work. This building is a must see in person to appreciate the potential is has to offer. Stettler has a population of around 5500 people and an additional 5300 within the county. Stettler is located in the Heart of Alberta and is surrounded by multiple smaller towns and villages.

# **Community Information**

| Address     | 4609 46 Avenue            |
|-------------|---------------------------|
| Subdivision | East Industrial Park      |
| City        | Stettler                  |
| County      | Stettler No. 6, County of |
| Province    | Alberta                   |
| Postal Code | T0C 2L0                   |
|             |                           |