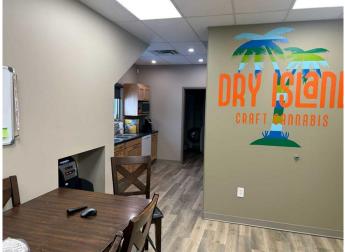

#### \$1,500,000

0 Bedroom, 0.00 Bathroom, Commercial on 0.00 Acres

East Industrial Park, Stettler, Alberta

Located in the busy community of Stettler, AB in the East Industrial area. This industrial building can be versatile for a variety of different business types. The original design was used to house a micro growing facility but the building was designed with future businesses in mind. The building shop area has a large, open style floor plan with an open mezzanine level above. The building design includes a front staff area with kitchen area (including appliances) and bathroom on the main floor, a boardroom, another bathroom and 2 offices upstairs. The building has multiple extra features including: a professionally monitored security/camera system, built-in water lines, 3 charcoal exhaust units, a large water tank, industrial sized wash sink area, pressure washer and chemical mixer. There is ample space outside in the fenced area for outdoor storage and work. This building is a must see in person to appreciate the potential is has to offer. Stettler has a population of around 5500 people and an additional 5300 within the county. Stettler is located in the Heart of Alberta and is surrounded by multiple smaller towns and villages.