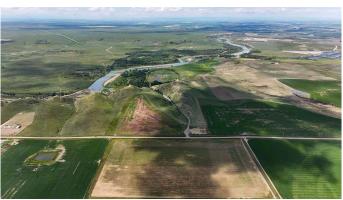

### \$849,900

0 Bedroom, 0.00 Bathroom, Agri-Business on 79.50 Acres

NONE, Rural Lethbridge County, Alberta

Are you looking for a large property to build your dream home? Perhaps some farmland? A place to keep some cows and horses? Do you want to be close to the City, but have the space, views, privacy, and perks of the country lifestyle? Then look no further than just 5 minutes outside of Lethbridge. Here we have an 80-acre parcel of dryland ready for you to call your own. This parcel, located directly West of Coalhurst, closely borders Lethbridge City's Urban fringe with quick access to the City, the small town, and the highway. The land itself consists of 40acres of cultivated land and 40acres of hay. It has the North County potable water line running through, is fully fenced with cross fences and set up for livestock. The easterly portion of the property has a beautiful panoramic view of the mountains which would make for a great building site. Lots of opportunity and possibility await at this conveniently located property, call a Realtor® today to take a look!