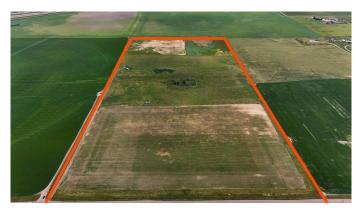

### \$849,900

0 Bedroom, 0.00 Bathroom, Agri-Business on 79.50 Acres

NONE, Rural Lethbridge County, Alberta

Are you looking for a large property to build your dream home? Perhaps some farmland? A place to keep some cows and horses? Do you want to be close to the City, but have the space, views, privacy, and perks of the country lifestyle? Then look no further than just 5 minutes outside of Lethbridge. Here we have an 80-acre parcel of dryland ready for you to call your own. This parcel, located directly West of Coalhurst, closely borders Lethbridge City's Urban fringe with quick access to the City, the small town, and the highway. The land itself consists of 40acres of cultivated land and 40acres of hay. It has the North County potable water line running through, is fully fenced with cross fences and set up for livestock. The easterly portion of the property has a beautiful panoramic view of the mountains which would make for a great building site. Lots of opportunity and possibility await at this conveniently located property, call a Realtor® today to take a look!