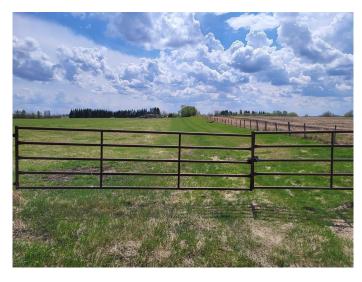

#### \$875,000

0 Bedroom, 0.00 Bathroom, Land on 20.25 Acres

Hazlett Lake, Red Deer, Alberta

Long term investment? Take a look at this 20.25 acres, in Red Deer! This beautiful piece of land is located on the C&E Trail North. It is just above Highway 11A on Tayler Drive. It is now part of the City of Red Deer Zoning, but it feels like being in the country!. There are many trees with a few choice building spots if you want to build. There are currently 16+- acres in pasture. The property is zoned A1 which is a "future urban development district". The permitted uses include crops, produce, market gardens, greenhouses, and some home occupations. Some discretionary uses include; bed & breakfast, and residential uses: one detached dwelling or one manufactured home. Land use document in attachments.