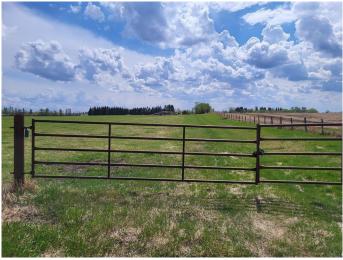

#### \$875,000

0 Bedroom, 0.00 Bathroom, Land on 20.25 Acres

Hazlett Lake, Red Deer, Alberta

Long term investment? Take a look at this 20.25 acres, in Red Deer! This beautiful piece of land is located on the C&E Trail North. It is just above Highway 11A on Tayler Drive. It is now part of the City of Red Deer Zoning, but it feels like being in the country!. There are many trees with a few choice building spots if you want to build. There are currently 16+- acres in pasture. The property is zoned A1 which is a "future urban development district". The permitted uses include crops, produce, market gardens, greenhouses, and some home occupations. Some discretionary uses include; bed & breakfast, and residential uses: one detached dwelling or one manufactured home. Land use document in attachments.