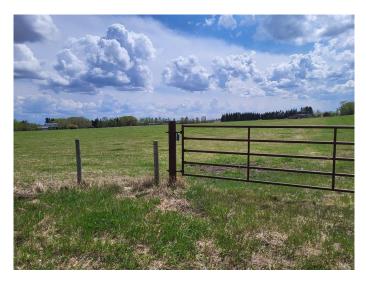

#### \$875,000

0 Bedroom, 0.00 Bathroom, Land on 20.25 Acres

Hazlett Lake, Red Deer, Alberta

Long term investment? Take a look at this 20.25 acres, in Red Deer! This beautiful piece of land is located on the C&E Trail North. It is just above Highway 11A on Tayler Drive. It is now part of the City of Red Deer Zoning, but it feels like being in the country!. There are many trees with a few choice building spots if you want to build. There are currently 16+- acres in pasture. The property is zoned A1 which is a "future urban development district". The permitted uses include crops, produce, market gardens, greenhouses, and some home occupations. Some discretionary uses include; bed & breakfast, and residential uses: one detached dwelling or one manufactured home. Land use document in attachments.