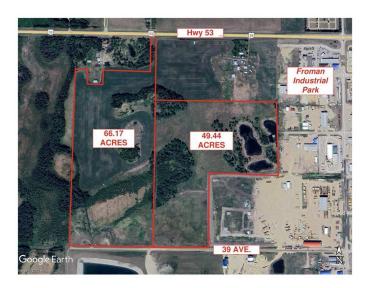

#### \$585,000

0 Bedroom, 0.00 Bathroom, Land on 49.44 Acres

NONE, Ponoka, Alberta

Development property within town of Ponoka limits. 49.44 acres with ideal central Alberta location on the west side of Ponoka with high traffic exposure off highway 53 and only a minute from the QE2 highway. UR zoning may accommodate multiple development possibilities such as highway commercial, light industrial, heavy industrial, residential acreage etc. This land can be purchased with an additional 66.17 acres (MLS # A2188775).

#### **Additional Information**

Date Listed January 17th, 2025

Days on Market 90 Zoning UR