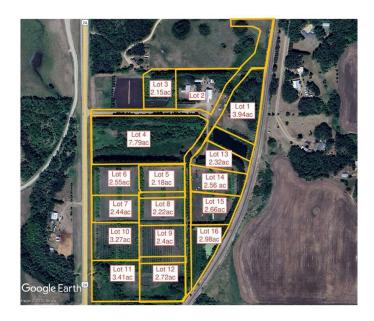

### \$168,000

0 Bedroom, 0.00 Bathroom, Land on 2.18 Acres

N/A, Rural Ponoka County, Alberta

2.18 acres in the new subdivision of McCarty Acres (lot #5)! This could be the opportunity you've been waiting for, one of 15 available acreages ranging between 2.15 and 7.78 acres with a great location close to Ponoka, hwy 2A, QE2 and all the superb conveniences that central Alberta has to offer. McCarty Acres has a satisfying mix of treed and open space that will accommodate your plans for your dream acreage whether it's a modest, elaborate home or maybe even that Barndominium or Shouse you've thought about. GST is included in purchase price.

#### **Essential Information**

MLS® # A2188609 Price \$168,000

Bathrooms 0.00 Acres 2.18 Type Land

Sub-Type Residential Land

Status Active