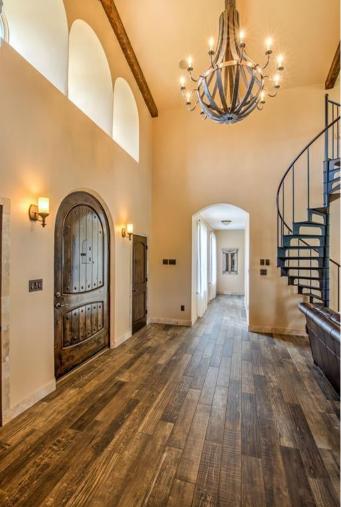

#### \$1,590,000

4 Bedroom, 3.00 Bathroom, 3,913 sqft Residential on 1.03 Acres

Taylor Estates, Rural Grande Prairie No. 1, County of, Alberta

Inspired by the old-world charm of Tuscany, this modified bungalow home is one of a kind. This home sits on a quiet one-acre lot and is located in the peaceful neighborhood of Taylor Estates only minutes from Grande Prairie. Country living with all the benefits of living in the city. Mature trees and a fully landscaped yard offer a park-like setting. A private walking trail, playground, garden, firepit, covered patio, and lots of outdoor seating make this yard great for entertaining. Distressed wood and chiselled stone are used throughout the exterior as well as the interior of the home, bringing the outside in. The home is very light and bright with many windows to enjoy the beautiful outdoor views. High-efficiency building materials like spray foam insulation and in-floor heating make for maximum comfort. With over 3900 sq/ft of livable space, wheelchair-friendly access, 4 bedrooms, 2 1/2 baths, built-in speakers throughout, a heated 6-car garage and so much more. Intricate details and authentic materials encapsulate a timeless European feel in this cozy family home. BRAND NEW CENTRAL A/C **INSTALLED IN AUGUST 2024!** 

## Amenities

| Parking Spaces<br>Parking | 10<br>Concrete Driveway, Garage Door Opener, Heated Garage, Quad or<br>More Attached, RV Access/Parking, Workshop in Garage |
|---------------------------|-----------------------------------------------------------------------------------------------------------------------------|
| # of Garages              | 6                                                                                                                           |
| Interior                  |                                                                                                                             |
| Interior Features         | Built-in Features, Ceiling Fan(s), Chandelier, Granite Counters, High Ceilings, Pantry, Walk-In Closet(s), Wired for Sound  |
| Appliances                | Central Air Conditioner, Dishwasher, Dryer, Garage Control(s), Gas Stove, Refrigerator, Washer, Window Coverings            |
| Heating                   | Boiler, In Floor                                                                                                            |
| Cooling                   | None                                                                                                                        |
| Fireplace                 | Yes                                                                                                                         |
| # of Fireplaces           | 1                                                                                                                           |
| Fireplaces                | Gas                                                                                                                         |
| Basement                  | None                                                                                                                        |