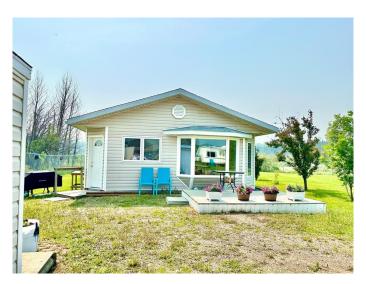

#### \$200,000

2 Bedroom, 1.00 Bathroom, 669 sqft Residential on 1.72 Acres

Lac La Biche, Lac La Biche, Alberta

REDUCED!!! Check out this very affordable, peaceful, property on the edge of town! This 2 bedroom home sits on 1.72 acres and is enclosed with chain link fencing. The house has bright a kitchen/dining, and living room with a beautiful bay window. The acreage is will groomed with different trees including apple and cherry, with plenty of room to add a garden. You can enjoy sitting on the front deck or relax around the fire pit. If you have visitors, there is a 16'4" X 12'3" guest house for them to stay in. Behind the house is a 16'4" X 24'4" building that houses a 5000 gallon water cistern with its own furnace. The house, guest house, and water storage building are heated by furnaces fueled with propane. In the living room of the house there is also wood pellet stove. A garden shed is on the property for more storage. The buildings have matching vinyl siding keeping the property looking well put together. There is room to add on or build a garage. It's bird lovers sanctuary with the nearby water attracting water fowl, and the 50 birdhouses on the property! The property offers a quiet simple home, is walking distance to Independent Groceries, but still gives you a feeling of country living. Call today to view this uniquely set up place that is move in ready!