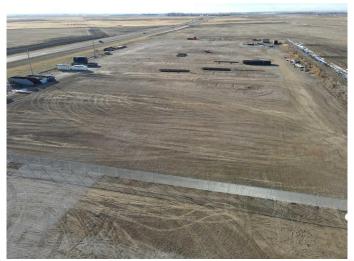

#### \$1,100,000

0 Bedroom, 0.00 Bathroom, Land on 8.99 Acres

NONE, Beiseker, Alberta

This prime 9 acre parcel of industrial land with VISIBILITY AND ACCESS ON PAVEMENT from Highways #9 is located in Beiseker. This is an excellent location near Calgary city limits with paved road access. This lot is partially fenced with gravel base and is ideally located for heavy equipment use or storage.