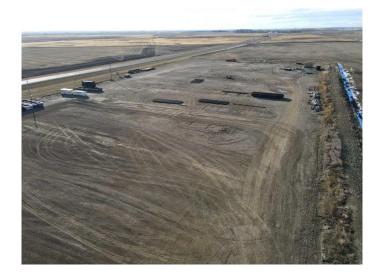

#### \$1,100,000

0 Bedroom, 0.00 Bathroom, Land on 8.99 Acres

NONE, Beiseker, Alberta

This prime 9 acre parcel of industrial land with VISIBILITY AND ACCESS ON PAVEMENT from Highways #9 is located in Beiseker. This is an excellent location near Calgary city limits with paved road access. This lot is partially fenced with gravel base and is ideally located for heavy equipment use or storage.