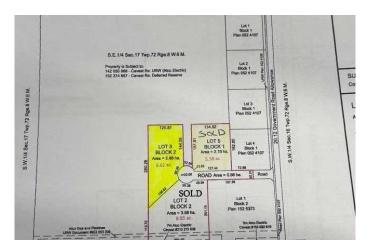

## **Community Information**

Address Lot 3, Range Road 84 Township Road 722

Subdivision NONE

City Wembley

County Grande Prairie No. 1, County of

Province Alberta
Postal Code T0H 2J0

#### **Additional Information**

Date Listed February 3rd, 2025

Days on Market 78

Zoning CR-5