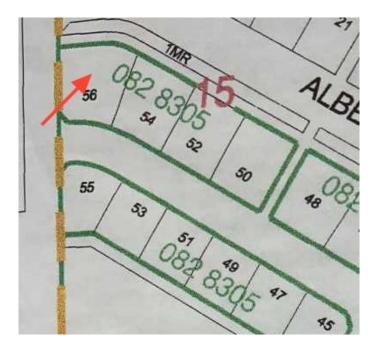

## **Community Information**

Address 56 Sifton Crescent

Subdivision Lougheed City Lougheed

County Flagstaff County

Province Alberta
Postal Code T0B 2V0