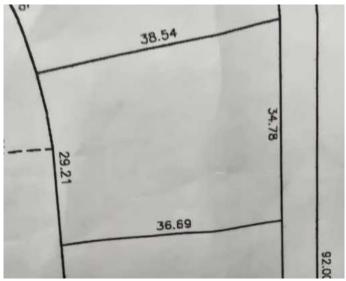

#### \$12,400

0 Bedroom, 0.00 Bathroom, Land on 0.29 Acres

Lougheed, Lougheed, Alberta

Build your dream home in the quiet Village of Lougheed on this lot. Easy access to Wainwright or Camrose. Enjoy the peaceful community while still having all the amenities close by. No building timeline commitment

### **Essential Information**

| MLS® #    | A2186914         |
|-----------|------------------|
| Price     | \$12,400         |
| Bathrooms | 0.00             |
| Acres     | 0.29             |
| Туре      | Land             |
| Sub-Type  | Residential Land |
| Status    | Active           |