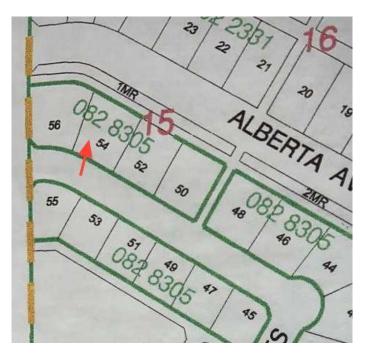

# \$12,400 - 54 Sifton Crescent, Lougheed

MLS® #A2186914

#### \$12,400

0 Bedroom, 0.00 Bathroom, Land on 0.29 Acres

Lougheed, Lougheed, Alberta

Build your dream home in the quiet Village of Lougheed on this lot. Easy access to Wainwright or Camrose. Enjoy the peaceful community while still having all the amenities close by. No building timeline commitment

## **Community Information**

| Address     | 54 Sifton Crescent |
|-------------|--------------------|
| Subdivision | Lougheed           |
| City        | Lougheed           |
| County      | Flagstaff County   |
| Province    | Alberta            |
| Postal Code | T0B 2V0            |