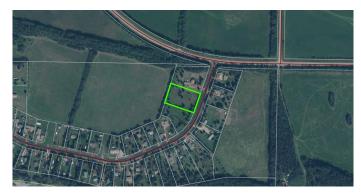

# \$70,000 - 106, 15249 Twp Rd 665a Township, Lac La Biche County

MLS® #A2186829

## \$70,000

0 Bedroom, 0.00 Bathroom, Land on 1.35 Acres

Missawawi Lake Estate, Lac La Biche County, Alberta

This 1.35-acre parcel of vacant land is nestled in a peaceful, quiet setting just on the outskirts of Lac La Biche. Having a level structure and being located near multiple lakes, this property offers the perfect canvas to build your dream cabin or house. Surrounded by mature trees, including large spruce trees, this lot ensures privacy and a natural retreat-like ambiance. This lot also has power available providing easy access for future connections. Whether you envision a weekend getaway or a permanent residence, this property provides an opportunity to create an atmosphere you desire in a truly desirable location.

### **Community Information**

| Address     | 106, 15249 Twp Rd 665a Township |
|-------------|---------------------------------|
| Subdivision | Missawawi Lake Estate           |
| City        | Lac La Biche County             |

| County                 | Lac La Biche County                |  |
|------------------------|------------------------------------|--|
| Province               | Alberta                            |  |
| Postal Code            | T0A2C2                             |  |
| Amenities              |                                    |  |
| Utilities              | Natural Gas Available              |  |
| Exterior               |                                    |  |
| Lot Description        | Few Trees, Level, Private, Cleared |  |
| Additional Information |                                    |  |
| Date Listed            | January 10th, 2025                 |  |
| Days on Market         | 103                                |  |
| Zoning                 | COUNTRY RESIDENTIAL                |  |