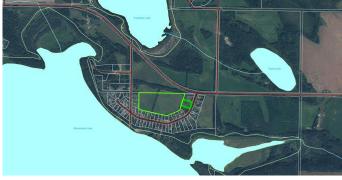

# \$70,000 - 106, 15249 Twp Rd 665a Township, Lac La Biche County

MLS® #A2186829

## \$70,000

0 Bedroom, 0.00 Bathroom, Land on 1.35 Acres

Missawawi Lake Estate, Lac La Biche County, Alberta

This 1.35-acre parcel of vacant land is nestled in a peaceful, quiet setting just on the outskirts of Lac La Biche. Having a level structure and being located near multiple lakes, this property offers the perfect canvas to build your dream cabin or house. Surrounded by mature trees, including large spruce trees, this lot ensures privacy and a natural retreat-like ambiance. This lot also has power available providing easy access for future connections. Whether you envision a weekend getaway or a permanent residence, this property provides an opportunity to create an atmosphere you desire in a truly desirable location.

### **Community Information**

| Address     | 106, 15249 Twp Rd 665a Township |
|-------------|---------------------------------|
| Subdivision | Missawawi Lake Estate           |
| City        | Lac La Biche County             |

| County                 | Lac La Biche County                |  |
|------------------------|------------------------------------|--|
| Province               | Alberta                            |  |
| Postal Code            | T0A2C2                             |  |
| Amenities              |                                    |  |
| Utilities              | Natural Gas Available              |  |
| Exterior               |                                    |  |
| Lot Description        | Few Trees, Level, Private, Cleared |  |
| Additional Information |                                    |  |
| Date Listed            | January 10th, 2025                 |  |
| Days on Market         | 103                                |  |
| Zoning                 | COUNTRY RESIDENTIAL                |  |