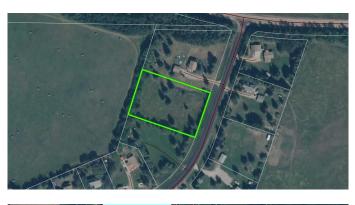

# \$70,000 - 106, 15249 Twp Rd 665a Township, Lac La Biche County

MLS® #A2186829

## \$70,000

0 Bedroom, 0.00 Bathroom, Land on 1.35 Acres

Missawawi Lake Estate, Lac La Biche County, Alberta

This 1.35-acre parcel of vacant land is nestled in a peaceful, quiet setting just on the outskirts of Lac La Biche. Having a level structure and being located near multiple lakes, this property offers the perfect canvas to build your dream cabin or house. Surrounded by mature trees, including large spruce trees, this lot ensures privacy and a natural retreat-like ambiance. This lot also has power available providing easy access for future connections. Whether you envision a weekend getaway or a permanent residence, this property provides an opportunity to create an atmosphere you desire in a truly desirable location.

### **Community Information**

| Address     | 106, 15249 Twp Rd 665a Township |
|-------------|---------------------------------|
| Subdivision | Missawawi Lake Estate           |
| City        | Lac La Biche County             |

| County                 | Lac La Biche County                |  |
|------------------------|------------------------------------|--|
| Province               | Alberta                            |  |
| Postal Code            | T0A2C2                             |  |
| Amenities              |                                    |  |
| Utilities              | Natural Gas Available              |  |
| Exterior               |                                    |  |
| Lot Description        | Few Trees, Level, Private, Cleared |  |
| Additional Information |                                    |  |
| Date Listed            | January 10th, 2025                 |  |
| Days on Market         | 103                                |  |
| Zoning                 | COUNTRY RESIDENTIAL                |  |