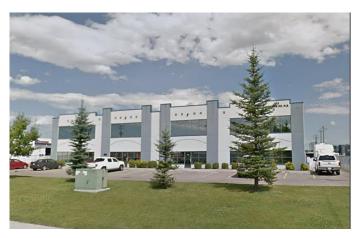

#### \$12

0 Bedroom, 0.00 Bathroom, Commercial on 1.10 Acres

Meridian, Calgary, Alberta

Professionally built-out office space and clean warehouse. Approximately 10 offices, boardrooms (2), kitchen, washrooms plus additional office and washroom with shower in warehouse. Bays are 150' deep including an office (35' deep). Sump (1) and drains (2) in warehouse. Ample parking at front and rear of the building. One block off of Barlow Trail, with quick access to Memorial Drive and Deerfoot Trail. Minutes to downtown Calgary, 10-15 minutes to the International Airport.