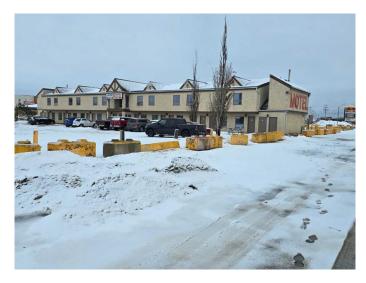

# \$2,490,000 - 8124 Sparrow Drive, Leduc

MLS® #A2186574

#### \$2,490,000

0 Bedroom, 0.00 Bathroom, Commercial on 2.84 Acres

Leduc Common, Leduc, Alberta

The subject is well located and easily accessible to a major north/south throughfare, Highway 2 which connects Edmonton and Calgary. Huge 2.84 Acres of C3(General Commercial District) zone of land with 2 storey 48 units of (288Sqft/room) the motel. It can be developed such as clinic, Automotive Sales, restaurants and other professional office, recycling, storage etc at the extra land with a motel business operation (Refer to the zone classification). The subject has a 6.75% site coverage ratio which is substantially less than maximum allowable under the zoning regulation for the C3 Classification (30%). Revenue Details (Year end June 30) 2022: \$237,767,023: \$331,578,2024: \$447,209, NOI: 2023: \$131,968, 2024: \$264,431