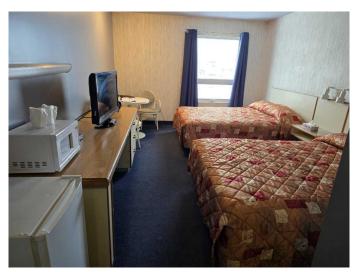

#### \$2,490,000

0 Bedroom, 0.00 Bathroom, Commercial on 2.84 Acres

Leduc Common, Leduc, Alberta

The subject is well located and easily accessible to a major north/south throughfare, Highway 2 which connects Edmonton and Calgary. Huge 2.84 Acres of C3(General Commercial District) zone of land with 2 storey 48 units of (288Sqft/room) the motel. It can be developed such as clinic, Automotive Sales, restaurants and other professional office, recycling, storage etc at the extra land with a motel business operation (Refer to the zone classification). The subject has a 6.75% site coverage ratio which is substantially less than maximum allowable under the zoning regulation for the C3 Classification (30%). Revenue Details (Year end June 30) 2022: \$237,767,023: \$331,578,2024: \$447,209, NOI: 2023: \$131,968, 2024: \$264,431