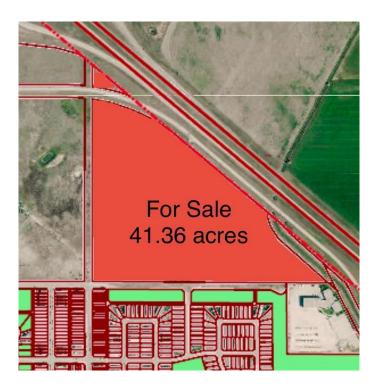

#### \$2,481,600

0 Bedroom, 0.00 Bathroom, Land on 41.36 Acres

NONE, Brooks, Alberta

Prime 41.36 Acre Development Opportunity in Brooks

Seize this exceptional opportunity to develop a 41.36 acre parcel of land, strategically located on the south side of Highway 1 in the vibrant City of Brooks. Boasting Direct Control (DC) zoning, this property offers unparalleled flexibility, allowing for a wide variety of residential and commercial uses at the discretion of the City of Brooks. Whether you envision a thriving mixed-use community, commercial hub, or diverse residential development, this parcel is poised to accommodate your vision.

Ideally situated near key amenities, including the Francophone School École Le Ruisseau, Medicine Hat College (Brooks Campus), and the established Meadowbrook residential neighborhood, this property is primed for growth. With its close proximity to Highway 1, it offers excellent visibility and accessibility, making it an attractive option for developers and investors.

# **Essential Information**

| MLS® #    | A2186504        |
|-----------|-----------------|
| Price     | \$2,481,600     |
| Bathrooms | 0.00            |
| Acres     | 41.36           |
| Туре      | Land            |
| Sub-Type  | Commercial Land |
| Status    | Active          |