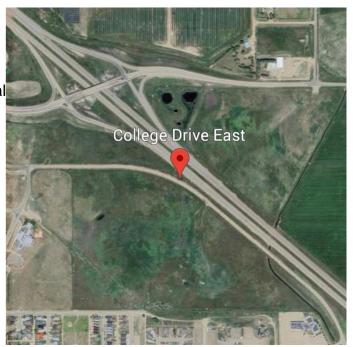

Ideally situated near key amenities, including the Francophone School École Le Ruisseau, Medicine Hat College (Brooks Campus), and the established Meadowbrook residential neighborhood, this property is primed for growth. With its close proximity to Highway 1, it offers excellent visibility and accessibility, making it an attractive option for developers and investors.