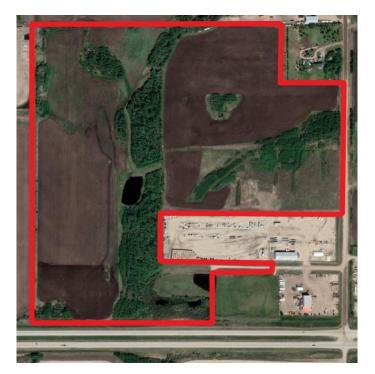

### \$1,750,000

0 Bedroom, 0.00 Bathroom, Land on 122.78 Acres

NONE, Rural Grande Prairie No. 1, County of, Alberta

This expansive 122-acre AG-zoned property is a rare opportunity for future development, ideally positioned with unbeatable frontage along Highway 43 just west of Grande Prairie. Whether you're looking to develop or invest, this property is ready to move forward with significant sunk costs already invested. Don't miss out on this rare opportunity! Contact a Commercial Realtor® today to explore this prime development-ready land.

MLS® # A2186325 Price \$1,750,000

Bathrooms 0.00
Acres 122.78
Type Land

Sub-Type Industrial Land

Status Active

### **Additional Information**

Date Listed January 14th, 2025

Days on Market 100 Zoning AG