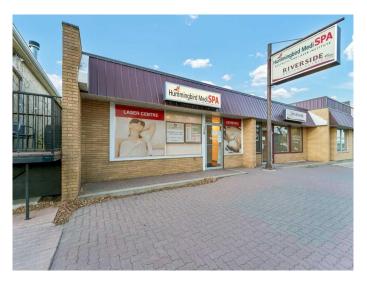

# \$15 - 24 3 Street Ne, Medicine Hat

MLS® #A2185848

## \$15

0 Bedroom, 0.00 Bathroom, Commercial on 0.00 Acres

Riverside, Medicine Hat, Alberta

FANTASTIC OPPORTUNITY TO LEASE A WELL SITUATED PRIME PROFESSIONAL. MEDICAL, OR RETAIL LOCATION! Welcome physicians to this former clinic space, or any other tenants looking for plumbed rooms, large private offices/examination rooms, off street rear parking, and on street public parking! This highly visible street level location is in the historic district of Riverside, close to Downtown Medicine Hat with high foot and street traffic! There are so many possibilities with this NEIGHBOURHOOD COMMERCIAL DISTRICT zoned property, whose permitted uses are: Business and Professional Offices, Day Care Facilities, Government Services, Health Care Offices, Restaurants, Retail and Consumer Services. Please don't hesitate to ask questions about how this property can work for you!