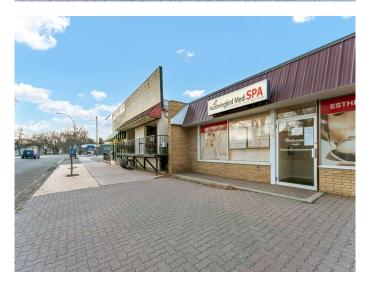

# \$15 - 24 3 Street Ne, Medicine Hat

MLS® #A2185848

## \$15

0 Bedroom, 0.00 Bathroom, Commercial on 0.00 Acres

Riverside, Medicine Hat, Alberta

FANTASTIC OPPORTUNITY TO LEASE A WELL SITUATED PRIME PROFESSIONAL. MEDICAL, OR RETAIL LOCATION! Welcome physicians to this former clinic space, or any other tenants looking for plumbed rooms, large private offices/examination rooms, off street rear parking, and on street public parking! This highly visible street level location is in the historic district of Riverside, close to Downtown Medicine Hat with high foot and street traffic! There are so many possibilities with this NEIGHBOURHOOD COMMERCIAL DISTRICT zoned property, whose permitted uses are: Business and Professional Offices, Day Care Facilities, Government Services, Health Care Offices, Restaurants, Retail and Consumer Services. Please don't hesitate to ask questions about how this property can work for you!