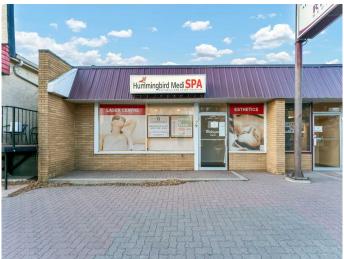

# \$15 - 24 3 Street Ne, Medicine Hat

MLS® #A2185848

## \$15

0 Bedroom, 0.00 Bathroom, Commercial on 0.00 Acres

Riverside, Medicine Hat, Alberta

FANTASTIC OPPORTUNITY TO LEASE A WELL SITUATED PRIME PROFESSIONAL. MEDICAL, OR RETAIL LOCATION! Welcome physicians to this former clinic space, or any other tenants looking for plumbed rooms, large private offices/examination rooms, off street rear parking, and on street public parking! This highly visible street level location is in the historic district of Riverside, close to Downtown Medicine Hat with high foot and street traffic! There are so many possibilities with this NEIGHBOURHOOD COMMERCIAL DISTRICT zoned property, whose permitted uses are: Business and Professional Offices, Day Care Facilities, Government Services, Health Care Offices, Restaurants, Retail and Consumer Services. Please don't hesitate to ask questions about how this property can work for you!