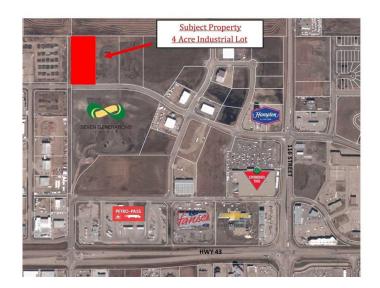

### \$1,600,000

0 Bedroom, 0.00 Bathroom, Land on 4.00 Acres

Westgate., Grande Prairie, Alberta

Final Phase of Westgate Business Park. Providing you access to the thriving economies in the oil & gas, agriculture, and forestry industries. This High visibility 4 -acre Industrial lot offers direct access to all major transportation routes. Close to Grande Prairie Regional Airport and the new Grande Prairie Regional Hospital. Grande Prairie is the service hub for northern Alberta and British Columbia, with a demographic service area of more than 275,000 people. Limited premier lots still available and this is the ideal place to built your business. Wexford offers build-to-suit options to bring your design plans to life. Call a commercial REALTOR® today for more information.