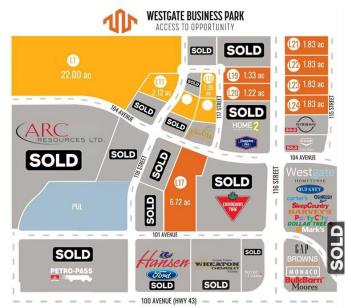

### \$1,600,000

0 Bedroom, 0.00 Bathroom, Land on 4.00 Acres

Westgate., Grande Prairie, Alberta

Final Phase of Westgate Business Park. Providing you access to the thriving economies in the oil & gas, agriculture, and forestry industries. This High visibility 4 -acre Industrial lot offers direct access to all major transportation routes. Close to Grande Prairie Regional Airport and the new Grande Prairie Regional Hospital. Grande Prairie is the service hub for northern Alberta and British Columbia, with a demographic service area of more than 275,000 people. Limited premier lots still available and this is the ideal place to built your business. Wexford offers build-to-suit options to bring your design plans to life. Call a commercial REALTOR® today for more information.