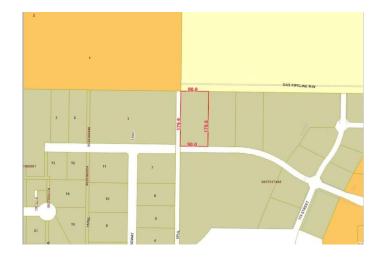

### \$1,600,000

0 Bedroom, 0.00 Bathroom, Land on 4.00 Acres

Westgate., Grande Prairie, Alberta

Final Phase of Westgate Business Park. Providing you access to the thriving economies in the oil & gas, agriculture, and forestry industries. This High visibility 4 -acre Industrial lot offers direct access to all major transportation routes. Close to Grande Prairie Regional Airport and the new Grande Prairie Regional Hospital. Grande Prairie is the service hub for northern Alberta and British Columbia, with a demographic service area of more than 275,000 people. Limited premier lots still available and this is the ideal place to built your business. Wexford offers build-to-suit options to bring your design plans to life. Call a commercial REALTOR® today for more information.

### **Community Information**

Address 11906 104 Avenue

Subdivision Westgate.

City Grande Prairie