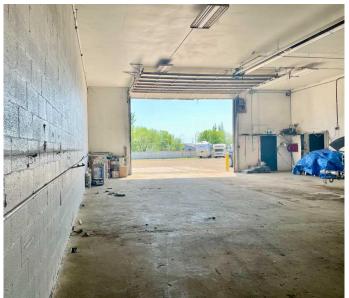

### \$2,000

0 Bedroom, 0.00 Bathroom, Commercial on 0.00 Acres

Wainwright, Wainwright, Alberta

Industrial shop with 3200 square feet available for lease on the West end of Wainwright. The shop is 40' x 80 with a 2 pc Bathroom, 2 entrance doors and a 14' h x 20' w overhead door. If you are looking for a secure location, this is the place for you. Surrounded by an industrial fence and secured with an automatic gate and cameras will put your mind at ease. Suitable tenants for this Industrial area will be considered and References are required upon application. This 2 year lease includes snow removal at \$2000/month plus utilities and the possibility of renewal at the end of the term. Lease will be available June 1, 2025