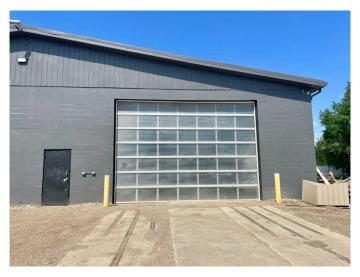

### \$2,000

0 Bedroom, 0.00 Bathroom, Commercial on 0.00 Acres

Wainwright, Wainwright, Alberta

Industrial shop with 3200 square feet available for lease on the West end of Wainwright. The shop is 40' x 80 with a 2 pc Bathroom, 2 entrance doors and a 14' h x 20' w overhead door. If you are looking for a secure location, this is the place for you. Surrounded by an industrial fence and secured with an automatic gate and cameras will put your mind at ease. Suitable tenants for this Industrial area will be considered and References are required upon application. This 2 year lease includes snow removal at \$2000/month plus utilities and the possibility of renewal at the end of the term. Lease will be available June 1, 2025