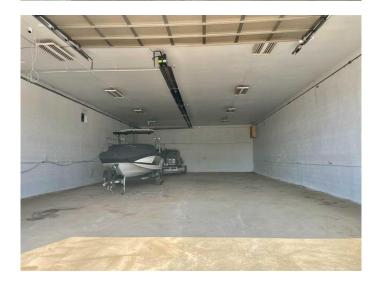

### \$2,000

0 Bedroom, 0.00 Bathroom, Commercial on 0.00 Acres

Wainwright, Wainwright, Alberta

Industrial shop with 3200 square feet available for lease on the West end of Wainwright. The shop is 40' x 80 with a 2 pc Bathroom, 2 entrance doors and a 14' h x 20' w overhead door. If you are looking for a secure location, this is the place for you. Surrounded by an industrial fence and secured with an automatic gate and cameras will put your mind at ease. Suitable tenants for this Industrial area will be considered and References are required upon application. This 2 year lease includes snow removal at \$2000/month plus utilities and the possibility of renewal at the end of the term. Lease will be available June 1, 2025