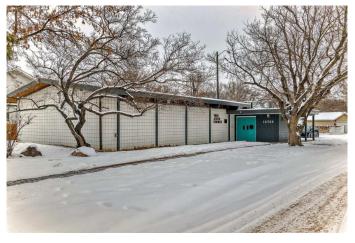

#### \$1,200,000

0 Bedroom, 0.00 Bathroom, Commercial on 0.37 Acres

Lauderdale, Edmonton, Alberta

Tucked away in the neighborhood of Lauderdale, this lovingly maintained place of worship on 2 lots offers a warm and inviting atmosphere. The main feature of this lovely church building on the corner lot is a religious assembly area that can accommodate a sizable congregation. Other wide and functional spaces include a flex/meeting room, hallway, and foyer, perfect for fellowships. As you leave the building, you will see the wide and spacious 0.365 acre lot (15,909 SF) that the building sits on. There is a large lawn that surrounds the building, and trees that provide shade, perfect for outdoor activities. This large lot also boasts a huge parking space behind the building.

# Exterior

Lot Description Back Lane, Level, Corner Lot, Street Lighting, Treed