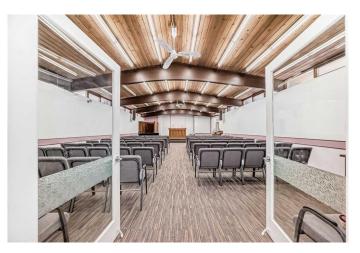

#### \$1,200,000

0 Bedroom, 0.00 Bathroom, Commercial on 0.37 Acres

Lauderdale, Edmonton, Alberta

Tucked away in the neighborhood of Lauderdale, this lovingly maintained place of worship on 2 lots offers a warm and inviting atmosphere. The main feature of this lovely church building on the corner lot is a religious assembly area that can accommodate a sizable congregation. Other wide and functional spaces include a flex/meeting room, hallway, and foyer, perfect for fellowships. As you leave the building, you will see the wide and spacious 0.365 acre lot (15,909 SF) that the building sits on. There is a large lawn that surrounds the building, and trees that provide shade, perfect for outdoor activities. This large lot also boasts a huge parking space behind the building.