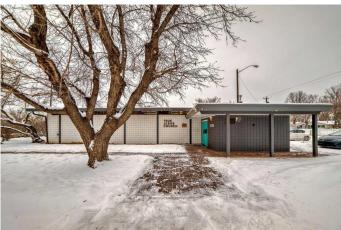

#### \$1,200,000

0 Bedroom, 0.00 Bathroom, Commercial on 0.37 Acres

Lauderdale, Edmonton, Alberta

Tucked away in the neighborhood of Lauderdale, this lovingly maintained place of worship on 2 lots offers a warm and inviting atmosphere. The main feature of this lovely church building on the corner lot is a religious assembly area that can accommodate a sizable congregation. Other wide and functional spaces include a flex/meeting room, hallway, and foyer, perfect for fellowships. As you leave the building, you will see the wide and spacious 0.365 acre lot (15,909 SF) that the building sits on. There is a large lawn that surrounds the building, and trees that provide shade, perfect for outdoor activities. This large lot also boasts a huge parking space behind the building.

# Exterior

Lot Description Back Lane, Level, Corner Lot, Street Lighting, Treed