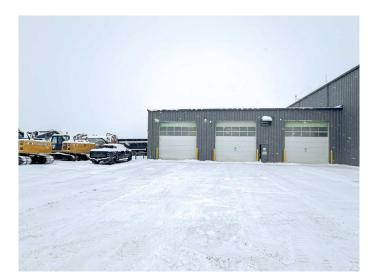

#### \$16

0 Bedroom, 0.00 Bathroom, Commercial on 3.00 Acres

NONE, Wembley, Alberta

This 7,500 SF space, located in a fully demised multi-tenant property, boasts three 100-foot bays with three 16' x 16' overhead doors and includes 3 acres of fenced and graveled yard for secure equipment storage and operations. Positioned directly off Highway 43 just north of Wembley, this property offers exceptional accessibility at an affordable price. For those requiring more space, up to an additional 10 acres can be leased at \$1,500 per acre as requested. Don't miss outâ€"contact your local Commercial Realtor® today to arrange a viewing or for more details.