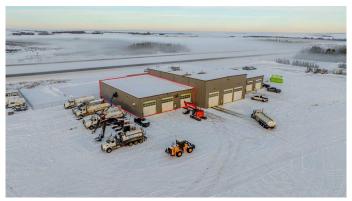

#### \$16

0 Bedroom, 0.00 Bathroom, Commercial on 3.00 Acres

NONE, Wembley, Alberta

This 7,500 SF space, located in a fully demised multi-tenant property, boasts three 100-foot bays with three 16' x 16' overhead doors and includes 3 acres of fenced and graveled yard for secure equipment storage and operations. Positioned directly off Highway 43 just north of Wembley, this property offers exceptional accessibility at an affordable price. For those requiring more space, up to an additional 10 acres can be leased at \$1,500 per acre as requested. Don't miss outâ€"contact your local Commercial Realtor® today to arrange a viewing or for more details.