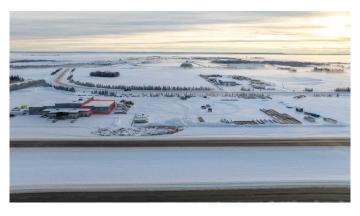

#### \$16

0 Bedroom, 0.00 Bathroom, Commercial on 3.00 Acres

NONE, Wembley, Alberta

This 7,500 SF space, located in a fully demised multi-tenant property, boasts three 100-foot bays with three 16' x 16' overhead doors and includes 3 acres of fenced and graveled yard for secure equipment storage and operations. Positioned directly off Highway 43 just north of Wembley, this property offers exceptional accessibility at an affordable price. For those requiring more space, up to an additional 10 acres can be leased at \$1,500 per acre as requested. Don't miss outâ€"contact your local Commercial Realtor® today to arrange a viewing or for more details.