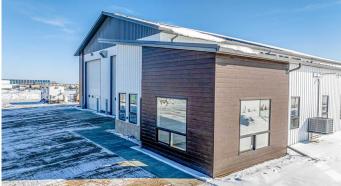

#### \$26

0 Bedroom, 0.00 Bathroom, Commercial on 2.47 Acres

Crossroads South, Rural Grande Prairie No. 1, County of, Alberta

This new construction industrial building boasts of two 110' pull-thru bays located just south of Highway 43 in the County of Grande Prairie. The property offers 6,050 SF of shop space with four 16'W by 18'H overhead doors, a large trough in the south bay, which is ideal for washing, and a dual-compartment sump in the north bay. Well-designed office area includes a reception, three offices, and a boardroom/lunchroom with two washrooms. All of this is situated on a 2.47-acre well gravel and fenced yard in the McRae Industrial Park. The property is not yet assessed but Additional Rent is estimated at \$4.00 PSF. To view call your Commercial Realtor® today.