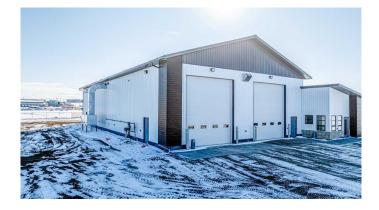

#### \$26

0 Bedroom, 0.00 Bathroom, Commercial on 2.47 Acres

Crossroads South, Rural Grande Prairie No. 1, County of, Alberta

This new construction industrial building boasts of two 110' pull-thru bays located just south of Highway 43 in the County of Grande Prairie. The property offers 6,050 SF of shop space with four 16'W by 18'H overhead doors, a large trough in the south bay, which is ideal for washing, and a dual-compartment sump in the north bay. Well-designed office area includes a reception, three offices, and a boardroom/lunchroom with two washrooms. All of this is situated on a 2.47-acre well gravel and fenced yard in the McRae Industrial Park. The property is not yet assessed but Additional Rent is estimated at \$4.00 PSF. To view call your Commercial Realtor® today.