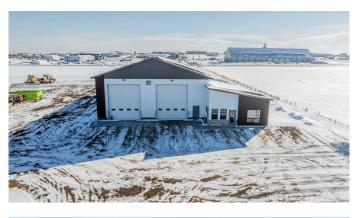

#### \$26

0 Bedroom, 0.00 Bathroom, Commercial on 2.47 Acres

Crossroads South, Rural Grande Prairie No. 1, County of, Alberta

This new construction industrial building boasts of two 110' pull-thru bays located just south of Highway 43 in the County of Grande Prairie. The property offers 6,050 SF of shop space with four 16'W by 18'H overhead doors, a large trough in the south bay, which is ideal for washing, and a dual-compartment sump in the north bay. Well-designed office area includes a reception, three offices, and a boardroom/lunchroom with two washrooms. All of this is situated on a 2.47-acre well gravel and fenced yard in the McRae Industrial Park. The property is not yet assessed but Additional Rent is estimated at \$4.00 PSF. To view call your Commercial Realtor® today.