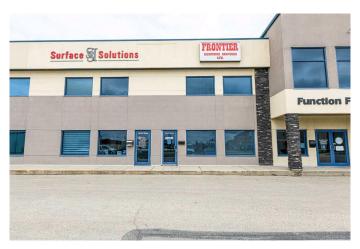

# \$3,500 - 103, 8715 109 Street, Grande Prairie

MLS® #A2183007

### \$3,500

0 Bedroom, 0.00 Bathroom, Commercial on 0.00 Acres

Richmond Industrial Park, Grande Prairie, Alberta

Amazing value for this well laid out commercial space. Inside you will find 2 floors, the first floor offers a waiting room. 2 washrooms, and a large open area that makes a great bullpen area for multiple employees. The rear of the building features a warehouse space with shop door. Upstairs you will find another office and large open area. Situated off highway 40 and easy access makes this a great location with a fantastic layout for your business. Available to purchase, see MLS A2183007

### **Community Information**

Address 103, 8715 109 Street

Subdivision Richmond Industrial Park

City Grande Prairie
County Grande Prairie

Province Alberta

Postal Code T8V 8H7