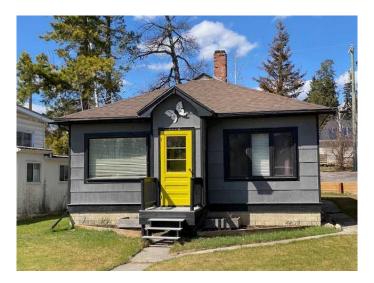

### \$1,700

0 Bedroom, 0.00 Bathroom, Commercial on 0.00 Acres

NONE, Edson, Alberta

For Lease, 700sq.ft. house with Highway 16 Frontage zoned DC-O (Direct Control-Open). This land use district is generally intended to provide for a range of uses to serve the travelling and local public using Hghway 16. Ideal permitted uses would be Retail, Minor eating establishment, personal service establishment, gift shop or a small business: Accountants/Lawyers Office, subject to Town approval. The house is furnished and has a living room, kitchen, 4 piece bathroom, two bedrooms, back and front entrances and site on a 7000 sq.ft. lot. Parking in the back.

Built in 1951

Roof Asphalt Shingle