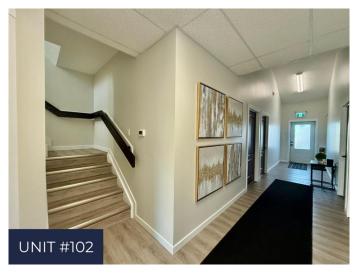

#### \$549,900

0 Bedroom, 0.00 Bathroom, Commercial on 0.00 Acres

College Park., Grande Prairie, Alberta

Your chance to own 2 combined spaces totaling over 3400 sq.ft of recently renovated office space in a prime location close to downtown, amenities & restaurants. This 2 storey space located in Westridge Business Centre offers tons of parking and beautiful park views. Bright open concept space with 8 main floor offices, large reception area, oversized coffee/break room and 1 full bath. Upper levels feature 4 offices with 1/2 bath on West side. Combining #102 & #103 creates a beautiful office space that is both welcoming and professional. Call today for your personal tour!