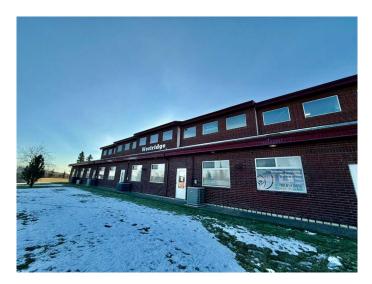

#### \$549,900

0 Bedroom, 0.00 Bathroom, Commercial on 0.00 Acres

College Park., Grande Prairie, Alberta

Your chance to own 2 combined spaces totaling over 3400 sq.ft of recently renovated office space in a prime location close to downtown, amenities & restaurants. This 2 storey space located in Westridge Business Centre offers tons of parking and beautiful park views. Bright open concept space with 8 main floor offices, large reception area, oversized coffee/break room and 1 full bath. Upper levels feature 4 offices with 1/2 bath on West side. Combining #102 & #103 creates a beautiful office space that is both welcoming and professional. Call today for your personal tour!

### **Community Information**

| Address     | 102, 103, 10418 99 Avenue |
|-------------|---------------------------|
| Subdivision | College Park.             |
| City        | Grande Prairie            |