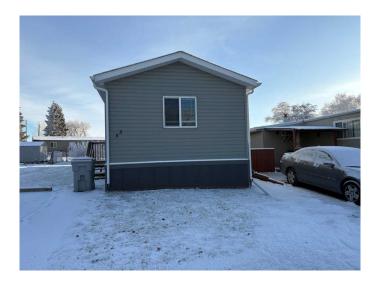

## \$140,000

3 Bedroom, 2.00 Bathroom, 1,216 sqft Mobile on 0.00 Acres

Wainwright, Wainwright, Alberta

This great 3 bed, 2 bath 2020 mobile home in Wainright Estates mobile home park has an open floorplan with vaulted ceilings and Vinyl flooring throughout (no carpet), Primary has a full 4 pc Ensuite. Kitchen has dark espresso cabinets and offsetting white appliances. This home shows like Brand New! A Must See on your list. Owners do not want mobile to be removed from the Park.

Built in 2020