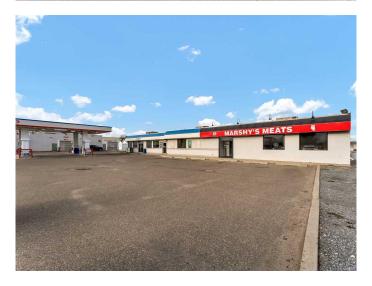

### \$1,700,000

0 Bedroom, 0.00 Bathroom, Commercial on 0.00 Acres

SE Southridge, Medicine Hat, Alberta

Excellent high traffic location with numerous residential and commercial developments in the area. Situated on a corner lot with exceptional visibility and exposure. The gas bar and modern convenience store are currently under a lease agreement to December 31, 2025. This property also features a 4-bay wand car wash plus an automatic drive thru car wash bay that is operated by the owner. There is also a 1200 square foot vacant retail space which is ideal for a multiple of options that would generate additional revenue also operated by the owner. The car wash building is approximately 3950 square feet in size and the retail space is approximately 3925 square feet in size. This property is an exceptional opportunity for an investor and entrepreneur. Please do not approach any staff members!