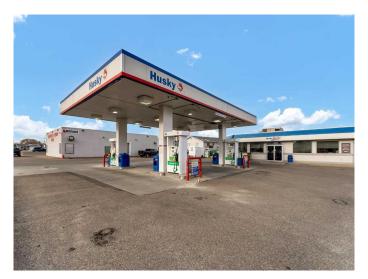

### \$1,700,000

0 Bedroom, 0.00 Bathroom, Commercial on 0.00 Acres

SE Southridge, Medicine Hat, Alberta

Excellent high traffic location with numerous residential and commercial developments in the area. Situated on a corner lot with exceptional visibility and exposure. The gas bar and modern convenience store are currently under a lease agreement to December 31, 2025. This property also features a 4-bay wand car wash plus an automatic drive thru car wash bay that is operated by the owner. There is also a 1200 square foot vacant retail space which is ideal for a multiple of options that would generate additional revenue also operated by the owner. The car wash building is approximately 3950 square feet in size and the retail space is approximately 3925 square feet in size. This property is an exceptional opportunity for an investor and entrepreneur. Please do not approach any staff members!