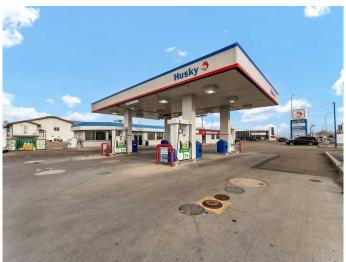

### \$1,700,000

0 Bedroom, 0.00 Bathroom, Commercial on 0.00 Acres

SE Southridge, Medicine Hat, Alberta

Excellent high traffic location with numerous residential and commercial developments in the area. Situated on a corner lot with exceptional visibility and exposure. The gas bar and modern convenience store are currently under a lease agreement to December 31, 2025. This property also features a 4-bay wand car wash plus an automatic drive thru car wash bay that is operated by the owner. There is also a 1200 square foot vacant retail space which is ideal for a multiple of options that would generate additional revenue also operated by the owner. The car wash building is approximately 3950 square feet in size and the retail space is approximately 3925 square feet in size. This property is an exceptional opportunity for an investor and entrepreneur. Please do not approach any staff members!