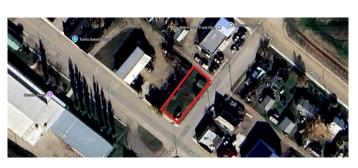

#### \$31,500

0 Bedroom, 0.00 Bathroom, Land on 0.15 Acres

NONE, Hussar, Alberta

Looking for a great priced commercial lot? Well, you have found it. This 50 foot corner lot in Hussar has endless possibilities. With alley access and a shed already in place. Hussar is located approx. 25 minutes east of Strathmore.

#### **Community Information**

| Address     | 128 1 Avenue E   |
|-------------|------------------|
| Subdivision | NONE             |
| City        | Hussar           |
| County      | Wheatland County |
| Province    | Alberta          |
| Postal Code | T0J1S0           |
|             |                  |

#### Exterior

Lot Description Back Lane, City Lot, Cleared, Corner Lot, Rectangular Lot