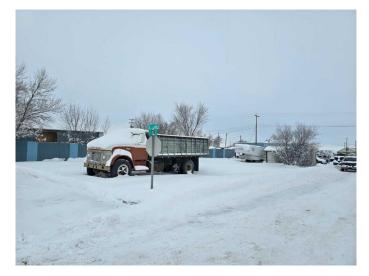

#### \$31,500

0 Bedroom, 0.00 Bathroom, Land on 0.15 Acres

NONE, Hussar, Alberta

Looking for a great priced commercial lot? Well, you have found it. This 50 foot corner lot in Hussar has endless possibilities. With alley access and a shed already in place. Hussar is located approx. 25 minutes east of Strathmore.

#### Exterior

Lot Description Back Lane, City Lot, Cleared, Corner Lot, Rectangular Lot