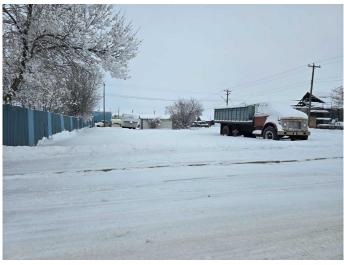

#### \$31,500

0 Bedroom, 0.00 Bathroom, Land on 0.15 Acres

NONE, Hussar, Alberta

Looking for a great priced commercial lot? Well, you have found it. This 50 foot corner lot in Hussar has endless possibilities. With alley access and a shed already in place. Hussar is located approx. 25 minutes east of Strathmore.

#### Exterior

Lot Description Back Lane, City Lot, Cleared, Corner Lot, Rectangular Lot