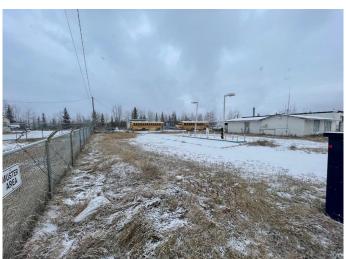

### \$649,700

0 Bedroom, 0.00 Bathroom, Commercial on 1.01 Acres

Riverside, Hinton, Alberta

Land and building for sale, Building "As is Where is". building size approximately 1923 sq ft, shed in back approximately 50 sq ft, lot is just over 1 acre and has a fenced yard.