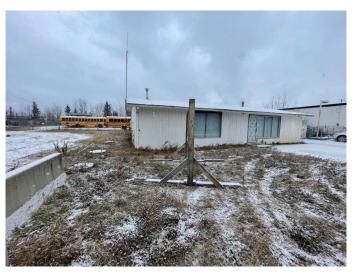

### \$649,700

0 Bedroom, 0.00 Bathroom, Commercial on 1.01 Acres

Riverside, Hinton, Alberta

Land and building for sale, Building "As is Where is". building size approximately 1923 sq ft, shed in back approximately 50 sq ft, lot is just over 1 acre and has a fenced yard.