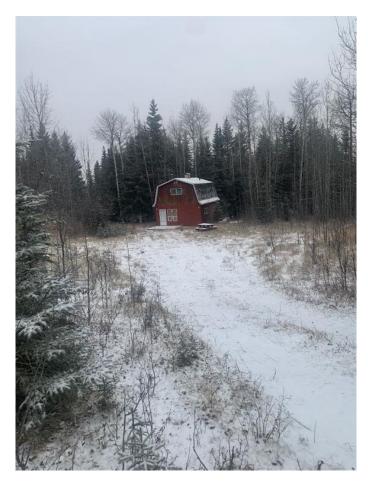

#### \$365,000

0 Bedroom, 0.00 Bathroom, Land on 70.29 Acres

NONE, Rural Yellowhead County, Alberta

Shining Bank Lake area. This spectacular parcel is a great start for anyone looking for that recreational or residential property and be able to be close to the lake. This property has a great start with a cabin that could be made into a perfect little getaway home. There is power, a water heater on the property and a good well. The cabin has baseboard electric heating, a wood burning stove. Electricity is a farm service. Plumbing is roughed in. No septic but able to be drained for seasonal use Gas is close by. The property is treed and has a creek. Endless possibilities to fill your dream of country living. Immediate possession can be had! 70.29 acres!