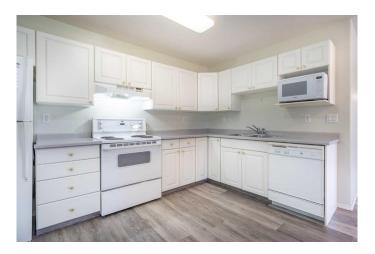

### \$114,900

2 Bedroom, 1.00 Bathroom, 737 sqft Residential on 0.00 Acres

Central Business District, Lloydminster, Alberta

If affordability is what you are looking for, then look no further than this immaculate main floor condo!! You will have NO STAIRS to be able to access this unit, making it a great option for anyone who is mobility challenged. The unit comes with one parking stall which is clearly visible from the grade level balcony which faces north. There is an abundance of windows in this unit which floods the interior space with natural light. Newer vinyl plank flooring makes cleaning and caring for this unit especially easy- in this unit you have two bedrooms, one bathroom and an open concept living room, dining room and kitchen. There is no age restriction in this building as a bylaw amendment was initiated making this exceptional unit available for purchase by both new home owners and empty nesters alike!!

#### Interior

Interior Features Open Floorplan, Walk-In Closet(s)

Appliances Central Air Conditioner, Dishwasher, Refrigerator, Stove(s),

Washer/Dryer, Window Coverings

Heating Forced Air, Natural Gas

Cooling Central Air