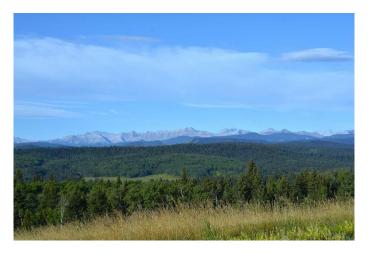

## \$650,000

0 Bedroom, 0.00 Bathroom, Land on 2.41 Acres

NONE, Rural Foothills County, Alberta

Phase 2 now available in Whiskey Springs Ridge! 2.41 ACRE LOT in a 14 parcel development in the hills southwest of Priddis hamlet. PANORAMIC MOUNTAIN & VALLEY VIEWS. This is the most private & picturesque developments in Foothills County. Be sure to click on the 3D link for the 360 degree view to see just how beautiful this property is in all directions! Restrictive covenants that protect your lot value without stifling your building plans. No time limit for when building must commence. This could be an investment property or your dream home location. Internal roads will be surfaced & dust free with access to Hwy 22 via chip coated municipal roads connecting to divided highway & south leg of the Calgary ring road. Individual drilled well. Both public & separate schools serve this district. Priddis community is a vibrant organization offering: a lending library, tennis courts, programs for tots to adults including a pond hockey team. Minutes from Priddis Greens or Kananaskis country. Take a beautiful drive out and choose from the few remaining lots in this stunning development! (UPDATE Lots 11 & 13 are conditionally sold. Lots 10, 12, 14 & 15 are available. UPDATE Apr 14 - - caution - - active excavation in Phase 2 until about the end of April.)