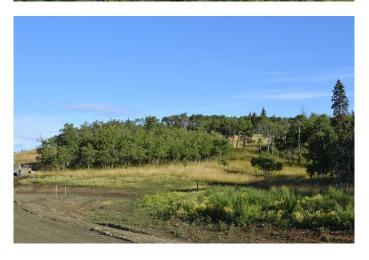

## \$650,000

0 Bedroom, 0.00 Bathroom, Land on 2.41 Acres

NONE, Rural Foothills County, Alberta

Phase 2 now available in Whiskey Springs Ridge! 2.41 ACRE LOT in a 14 parcel development in the hills southwest of Priddis hamlet. PANORAMIC MOUNTAIN & VALLEY VIEWS. This is the most private & picturesque developments in Foothills County. Be sure to click on the 3D link for the 360 degree view to see just how beautiful this property is in all directions! Restrictive covenants that protect your lot value without stifling your building plans. No time limit for when building must commence. This could be an investment property or your dream home location. Internal roads will be surfaced & dust free with access to Hwy 22 via chip coated municipal roads connecting to divided highway & south leg of the Calgary ring road. Individual drilled well. Both public & separate schools serve this district. Priddis community is a vibrant organization offering: a lending library, tennis courts, programs for tots to adults including a pond hockey team. Minutes from Priddis Greens or Kananaskis country. Take a beautiful drive out and choose from the few remaining lots in this stunning development! (UPDATE Lots 11 & 13 are conditionally sold. Lots 10, 12, 14 & 15 are available. UPDATE Apr 14 - - caution - - active excavation in Phase 2 until about the end of April.)