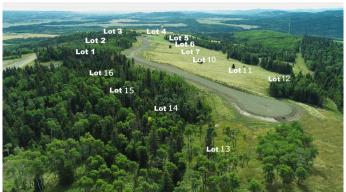

## \$650,000

0 Bedroom, 0.00 Bathroom, Land on 2.41 Acres

NONE, Rural Foothills County, Alberta

Phase 2 now available in Whiskey Springs Ridge! 2.41 ACRE LOT in a 14 parcel development in the hills southwest of Priddis hamlet. PANORAMIC MOUNTAIN & VALLEY VIEWS. This is the most private & picturesque developments in Foothills County. Be sure to click on the 3D link for the 360 degree view to see just how beautiful this property is in all directions! Restrictive covenants that protect your lot value without stifling your building plans. No time limit for when building must commence. This could be an investment property or your dream home location. Internal roads will be surfaced & dust free with access to Hwy 22 via chip coated municipal roads connecting to divided highway & south leg of the Calgary ring road. Individual drilled well. Both public & separate schools serve this district. Priddis community is a vibrant organization offering: a lending library, tennis courts, programs for tots to adults including a pond hockey team. Minutes from Priddis Greens or Kananaskis country. Take a beautiful drive out and choose from the few remaining lots in this stunning development! (UPDATE Lots 11 & 13 are conditionally sold. Lots 10, 12, 14 & 15 are available. UPDATE Apr 14 - - caution - - active excavation in Phase 2 until about the end of April.)