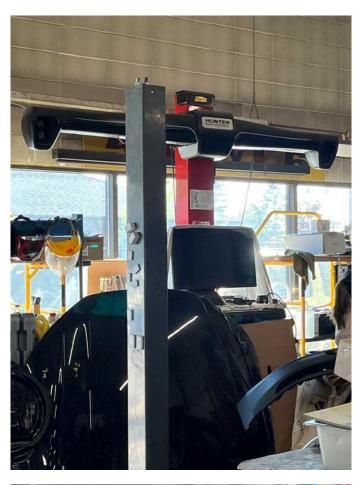

## \$650,000

0 Bedroom, 0.00 Bathroom, Commercial on 0.00 Acres

Sunridge, Calgary, Alberta

This large Auto Body repair shop is one of the most successful and busiest shop in Calgary. Total 4 bays with 7000 SQF shop space. The shop owners operate the business for over many years and this shop is one of the ALL-STATE INSURANCE authorized and designated auto body agent and service. Excellent review from past clienteles and they equip with most modern and newer equipment that includes Garmat Paint spray booth, Prime room, CHIEF PULSE Frame machine, HUTER HAWKEYE ELITE 4000 bls Alignment machine, brand new AC charger, AUTO PULSE 220M3 Welding machine, and many more equipment that stated in the Equipment list. Very reasonable rent approximates of \$10000 per month (\$5295 of Net rent plus \$4400 operating cost) with brand new 5+5-year lease term. The shop's capacity with over 10 vehicles that parked inside for service plus many other parking stalls at the front and back of the shop. Excellent record for revenue in last few years with very satisfactory net income return. Shop owners believe that with the talented, skillful, experience & hard working operators taking over this shop will get their investment back in about two years.