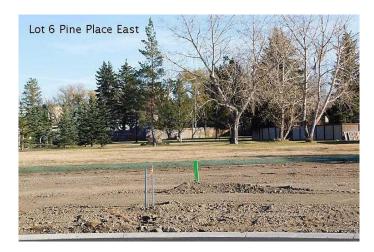

### \$79,000

0 Bedroom, 0.00 Bathroom, Land on 0.20 Acres

NONE, Claresholm, Alberta

Welcome to Claresholm's newest subdivision, Pine Place East. Tucked up in the NE corner of town and backing onto Patterson Park. This is one of the eight lots available. Individuals and developers welcome. R1 zoning and GST applicable.