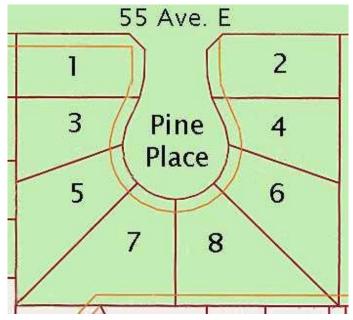

### \$79,000

0 Bedroom, 0.00 Bathroom, Land on 0.20 Acres

NONE, Claresholm, Alberta

Welcome to Claresholm's newest subdivision, Pine Place East. Tucked up in the NE corner of town and backing onto Patterson Park. This is one of the eight lots available. Individuals and developers welcome. R1 zoning and GST applicable.