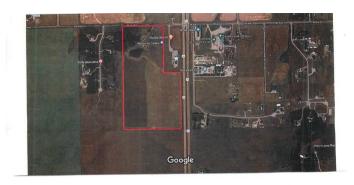

## INVESTORS & DEVELOPERS.... TAKE ADVANTAGE OF A SUCCESSFUL LOCATION!!

83 +/- Acres adjoining very busy Highway 2A just 4 minutes NORTH of OKOTOKS. (Weighted Annual Average DAILY two-way traffic is 23,340). FEATURES Include: Mountain & City Views, Direct access to major routes, 40 minutes to Calgary International AirPort, Zoned DC-14 allowing for variety of discretionary Commercial developments, Existing paved road entrance and turn around, Adjacent TWO Existing Commercial Ventures (Big Sky BBQ and Auto Dealership). GREAT OPPORTUNITY on this BUSY CORRIDOR to OKOTOKS! Please click on the video.