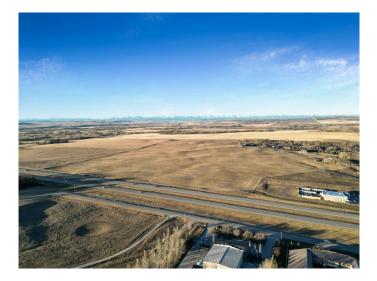

## INVESTORS & DEVELOPERS.... TAKE ADVANTAGE OF A SUCCESSFUL LOCATION!!

83 +/- Acres adjoining very busy Highway 2A just 4 minutes NORTH of OKOTOKS. (Weighted Annual Average DAILY two-way traffic is 23,340). FEATURES Include: Mountain & City Views, Direct access to major routes, 40 minutes to Calgary International AirPort, Zoned DC-14 allowing for variety of discretionary Commercial developments, Existing paved road entrance and turn around, Adjacent TWO Existing Commercial Ventures (Big Sky BBQ and Auto Dealership). GREAT OPPORTUNITY on this BUSY CORRIDOR to OKOTOKS! Please click on the video.