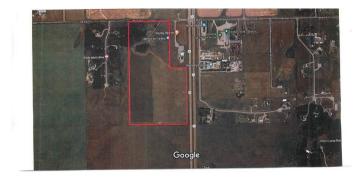

## INVESTORS & DEVELOPERS.... TAKE ADVANTAGE OF A SUCCESSFUL LOCATION!!

83 +/- Acres adjoining very busy Highway 2A just 4 minutes NORTH of OKOTOKS. (Weighted Annual Average DAILY two-way traffic is 23,340). FEATURES Include: Mountain & City Views, Direct access to major routes, 40 minutes to Calgary International AirPort, Zoned DC-14 allowing for variety of discretionary Commercial developments, Existing paved road entrance and turn around, Adjacent TWO Existing Commercial Ventures (Big Sky BBQ and Auto Dealership). GREAT OPPORTUNITY on this BUSY CORRIDOR to OKOTOKS! Please click on the video.