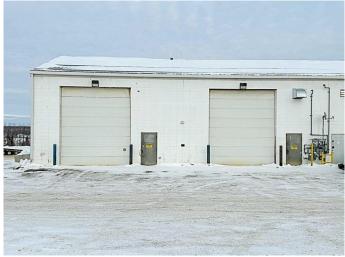

#### \$30

0 Bedroom, 0.00 Bathroom, Commercial on 2.08 Acres

Mackenzie Park, Fort McMurray, Alberta

Discover the perfect blend of office and warehouse functionality. This 3000 sq ft space includes well-appointed office areas, a welcoming reception, and essential bathroom facilities, making it ideal for businesses requiring both administrative and operational capabilities. The warehouse portion features in-floor heating, two 14' bay doors for easy access, air make up, floor drains with an oil separator for streamlined maintenance, upper mezzanine for storage. With ample front parking and rear yard. Can be combined with Bays C&D for a total of 6000 SF. Excellent exposure conveniently located in the southeast sector of the community adjacent to Highway 63 with direct access to Highway 69, MacKenzie Industrial Park offers excellent access to the airport and downtown core.