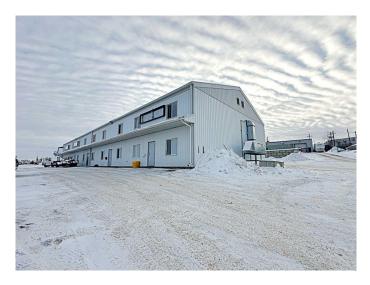

#### \$30

0 Bedroom, 0.00 Bathroom, Commercial on 2.08 Acres

Mackenzie Park, Fort McMurray, Alberta

Discover the perfect blend of office and warehouse functionality. This 3000 sq ft space includes well-appointed office areas, a welcoming reception, and essential bathroom facilities, making it ideal for businesses requiring both administrative and operational capabilities. The warehouse portion features in-floor heating, two 14' bay doors for easy access, air make up, floor drains with an oil separator for streamlined maintenance, upper mezzanine for storage. With ample front parking and rear yard. Can be combined with Bays C&D for a total of 6000 SF. Excellent exposure conveniently located in the southeast sector of the community adjacent to Highway 63 with direct access to Highway 69, MacKenzie Industrial Park offers excellent access to the airport and downtown core.