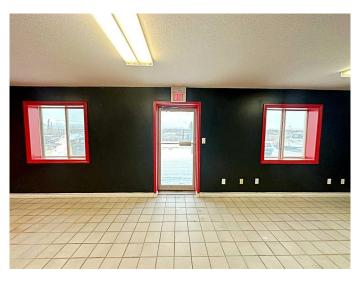

#### \$30

0 Bedroom, 0.00 Bathroom, Commercial on 2.08 Acres

Mackenzie Park, Fort McMurray, Alberta

Discover the perfect blend of office and warehouse functionality. This 3000 sq ft space includes well-appointed office areas, a welcoming reception, and essential bathroom facilities, making it ideal for businesses requiring both administrative and operational capabilities. The warehouse portion features in-floor heating, two 14' bay doors for easy access, air make up, floor drains with an oil separator for streamlined maintenance, upper mezzanine for storage. With ample front parking and rear yard. Can be combined with Bays C&D for a total of 6000 SF. Excellent exposure conveniently located in the southeast sector of the community adjacent to Highway 63 with direct access to Highway 69, MacKenzie Industrial Park offers excellent access to the airport and downtown core.