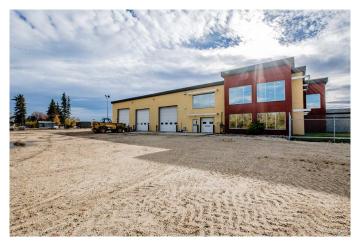

### \$12

0 Bedroom, 0.00 Bathroom, Commercial on 3.21 Acres

NONE, Wembley, Alberta

2 shops totaling 23,507 Sq Ft! The main shop is concrete ICF all the way up on this top of the line Shop and office. Main Shop features 3) 105 ' pull through bays. 2) Overhead doors are 16' tall and 1) 18' tall all automatic . With the ICF and in floor heat this is a very energy efficient building. The entrance to the office is setup to impress and offers spacious well lit executive offices on both floors boardrooms and lots of storage. There is also a second stand alone heated 40' Wide x 65' Long shop with 16' Overhead door. Base Rent is \$23,507 plus GST and Additional Rent is \$5785.68 plus GST for a Total of \$29,292.68 plus GST. This property is also for sale, see MLS #A2170195 and A2173734. Rent to own may also be considered.

#### **Essential Information**

MLS® # A2174949

Price \$12
Bathrooms 0.00
Acres 3.21
Year Built 2012

Type Commercial

Sub-Type Industrial

Status Active