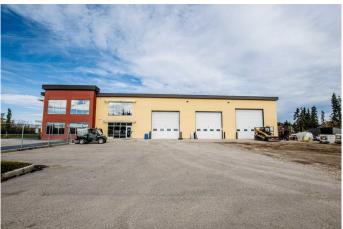

### \$12

0 Bedroom, 0.00 Bathroom, Commercial on 3.21 Acres

NONE, Wembley, Alberta

2 shops totaling 23,507 Sq Ft! The main shop is concrete ICF all the way up on this top of the line Shop and office. Main Shop features 3) 105 ' pull through bays. 2) Overhead doors are 16' tall and 1) 18' tall all automatic . With the ICF and in floor heat this is a very energy efficient building. The entrance to the office is setup to impress and offers spacious well lit executive offices on both floors boardrooms and lots of storage. There is also a second stand alone heated 40' Wide x 65' Long shop with 16' Overhead door. Base Rent is \$23,507 plus GST and Additional Rent is \$5785.68 plus GST for a Total of \$29,292.68 plus GST. This property is also for sale, see MLS #A2170195 and A2173734. Rent to own may also be considered.

#### **Essential Information**

MLS® # A2174949

Price \$12
Bathrooms 0.00
Acres 3.21
Year Built 2012

Type Commercial

Sub-Type Industrial

Status Active